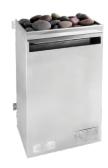

## INTRODUCTION

Scandia's traditional Finnish Electric Sauna Heaters are manufactured for use in a wood sauna room. Our sleek, compact, and 100% stainless steel design creates a heater that's as beautiful as it is functional. These units also incorporate an elevated rock tray to prevent damage during the application of water and utilize a convection-style airflow. All Scandia electric heaters are wall-mounted, wire directly into the building, and include wiring connections and leads rated for high-temperature applications.

## Specifications and Models

- High-quality & extremely durable. Made from 22-gauge brushed stainless steel
- Heats from 140 to 1,680 cubic feet (depending on model)
- Unique, solid steamer tray design allows for water pouring while keeping the heating elements dry and protected
- ULListed
- · Built-in thermal cut-out protects against overheating
- Includes sauna rocks, installation instructions, 60-minute timer and thermostatsensorwall cover
- Features an unprecedented 10-year warranty on the shell and one-year warranty on parts.

Scandia Electric Ultra Sauna Heater Small (3.0 - 4.5 KW)

Scandia Electric Ultra Sauna Heater Medium (6.0 - 9.0 KW)

Scandia Electric Ultra Sauna Heater Large (12.0 -18.0 KW)