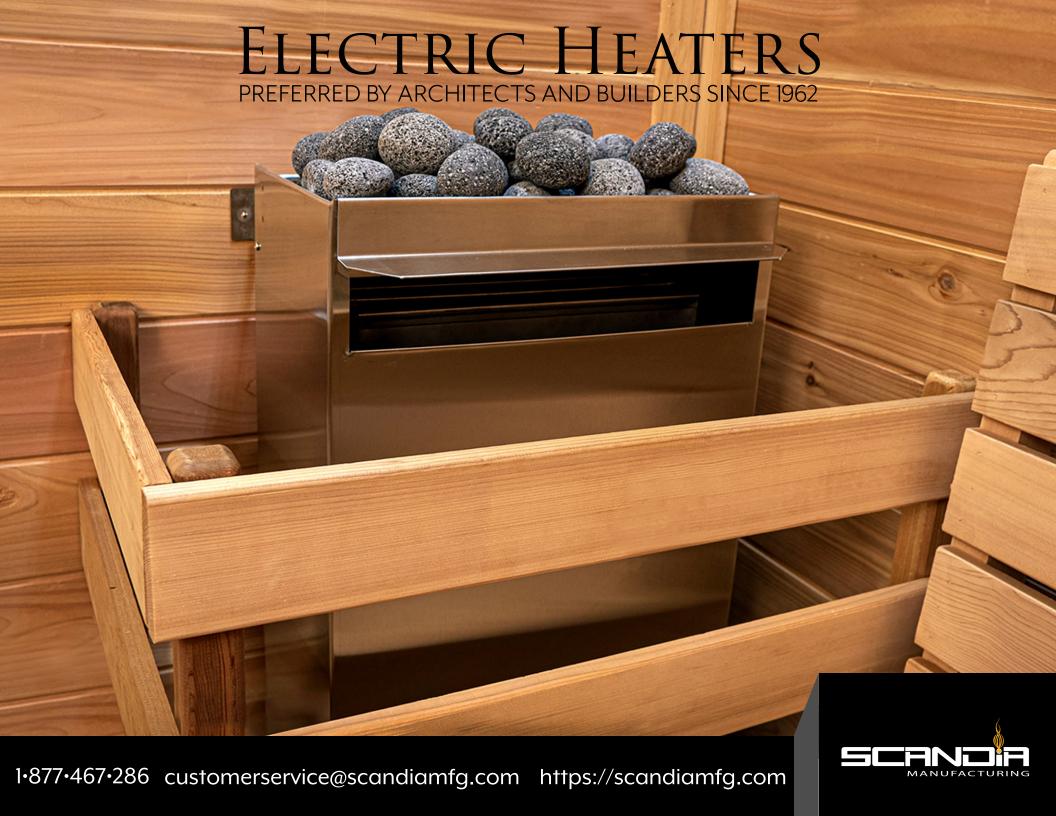

## INTRODUCTION

Scandia's traditional Finnish Electric Sauna Heaters are manufactured for use in a wood sauna room. Our sleek, compact, and 100% stainless steel design creates a heater that's as beautiful as it is functional. These units also incorporate an elevated rock tray to prevent damage during the application of water and utilize a convection-style airflow. All Scandia electric heaters are wall-mounted, wire directly into the building, and include wiring connections and leads rated for high-temperature applications.

## Specifications and Models

- High-quality & extremely durable. Made from 22-gauge brushed stainless steel
- Heats from 140 to 1,680 cubic feet (depending on model)
- Unique, solid steamer tray design allows for water pouring while keeping the heating elements dry and protected
- ULListed
- · Built-in thermal cut-out protects against overheating
- Includes sauna rocks, installation instructions, 60-minute timer and thermostatsensorwall cover
- Features an unprecedented 10-year warranty on the shell and one-year warranty on parts.