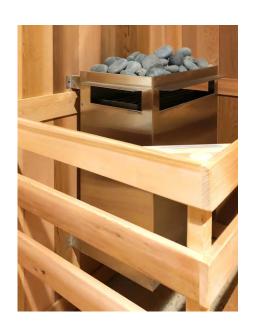

## INTRODUCTION

Scandia's traditional Finnish Electric Sauna Heaters are manufactured for use in a wood sauna room. Our sleek, compact, and 100% stainless steel design creates a heater that's as beautiful as it is functional. These units also incorporate an elevated rock tray to prevent damage during the application of water and utilize a convection-style airflow. All Scandia electric heaters are wall-mounted, wire directly into the building, and include wiring connections and leads rated for high-temperature applications.

## Specifications and Models

- High-quality & extremely durable. Made from 22-gauge brushed stainless steel
- Heats from 140 to 1,680 cubic feet (depending on model)
- Unique, solid steamer tray design allows for water pouring while keeping the heating elements dry and protected
- ULListed
- · Built-in thermal cut-out protects against overheating
- Includes sauna rocks, installation instructions, 60-minute timer and thermostatsensorwall cover
- Features an unprecedented 10-year warranty on the shell and one-year warranty on parts.