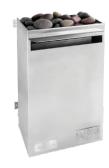

## INTRODUCTION

Scandia's traditional Finnish Electric Sauna Heaters are manufactured for use in a wood sauna room. Our sleek, compact, and 100% stainless steel design creates a heater that's as beautiful as it is functional. These units also incorporate an elevated rock tray to prevent damage during the application of water and utilize a convection-style airflow. All Scandia electric heaters are wall-mounted, wire directly into the building, and include wiring connections and leads rated for high-temperature applications.

## Specifications and Models

- High-quality & extremely durable. Made from 22-gauge brushed stainless steel
- Heats from 140 to 1,680 cubic feet (depending on model)
- Unique, solid steamer tray design allows for water pouring while keeping the heating elements dry and protected
- ULListed
- · Built-in thermal cut-out protects against overheating
- Includes sauna rocks, installation instructions, 60-minute timer and thermostatsensorwall cover
- Features an unprecedented 10-year warranty on the shell and one-year warranty on parts.

Scandia Electric Ultra Sauna Heater Small (3.0 - 4.5 KW)

Scandia Electric Ultra Sauna Heater Medium (6.0 - 9.0 KW)

Scandia Electric Ultra Sauna Heater Large (12.0 -18.0 KW)