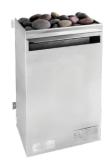

## INTRODUCTION

Scandia's traditional Finnish Electric Sauna Heaters are manufactured for use in a wood sauna room. Our sleek, compact, and 100% stainless steel design creates a heater that's as beautiful as it is functional. These units also incorporate an elevated rock tray to prevent damage during the application of water and utilize a convection-style airflow. All Scandia electric heaters are wall-mounted, wire directly into the building, and include wiring connections and leads rated for high-temperature applications.

## Specifications and Models

- High-quality & extremely durable. Made from 22-gauge brushed stainless steel
- Heats from 140 to 1,680 cubic feet (depending on model)
- Unique, solid steamer tray design allows for water pouring while keeping the heating elements dry and protected
- ULListed
- · Built-in thermal cut-out protects against overheating
- Includes sauna rocks, installation instructions, 60-minute timer and thermostatsensorwall cover
- Features an unprecedented 10-year warranty on the shell and one-year warranty on parts.

Scandia Electric Ultra Sauna Heater Small (3.0 - 4.5 KW)

Scandia Electric Ultra Sauna Heater Medium (6.0 - 9.0 KW)

Scandia Electric Ultra Sauna Heater Large (12.0 -18.0 KW)