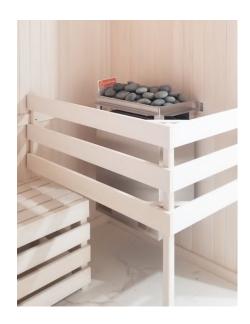

## INTRODUCTION

Scandia's traditional Finnish Electric Sauna Heaters are manufactured for use in a wood sauna room. Our sleek, compact, and 100% stainless steel design creates a heater that's as beautiful as it is functional. These units also incorporate an elevated rock tray to prevent damage during the application of water and utilize a convection-style airflow. All Scandia electric heaters are wall-mounted, wire directly into the building, and include wiring connections and leads rated for high-temperature applications.

## Specifications and Models

- High-quality & extremely durable. Made from 22-gauge brushed stainless steel
- Heats from 140 to 1,680 cubic feet (depending on model)
- Unique, solid steamer tray design allows for water pouring while keeping the heating elements dry and protected
- ULListed
- · Built-in thermal cut-out protects against overheating
- Includes sauna rocks, installation instructions, 60-minute timer and thermostatsensorwall cover
- Features an unprecedented 10-year warranty on the shell and one-year warranty on parts.