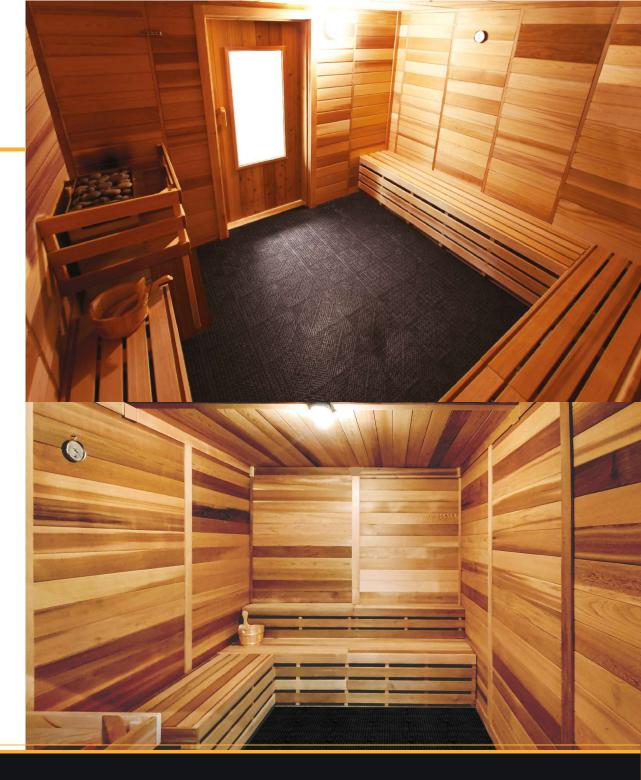

# **ECO-SAUNA**

Stunning design meets environmentally responsible, with the Scandia Manufacturing Eco-Sauna.

Crafted with our beautiful residual cedar wood, that would normally be disposed of, is recycled into 1 to 2 foot T/G boards achieving an eco-friendly panel system designed to minimize wood waste and allow a simple installation.

Thanks to the innovative Eco-Sauna design, we help protect and preserve the beautiful cedar forests.