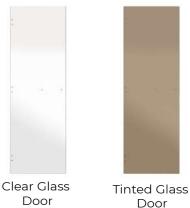

. These Gas Heaters also feature the largest rock tray in the industry.

- No Electricity Needed
- · Produces More Heat
- · Heats Up Faster



### **Flooring Tru-Tile**

Perfect for your sauna or steam room floors, these tiles are made of PVC and interlock. Place them in your high traffic areas in a sauna or steam room.

Dimensions: 12"W x 12"L x 9/16"H

### Flooring Duck-Board

An excellent option if you are looking for a high quality, traditional, flooring.

Available in cedar wood, Hand-Finished Natural Black or Hand Finished Ivory White.

Dimensions:24" x 24" x 1 3/8





## Lighting

Perfect lighting inside the sauna is crucial in generating



Himalayan Salt Sconce



Oval Sauna Light



#### **Doors**

### Wood Doors



Hand-Finished Hand-Finished Wood Black White

### Glass Doors



### **Himalayan Salt Panels**

Create beautiful patterns with our Himalayan Salt Panels and enjoy their 84 naturally occurring minerals and elements.



Pink Salt Panels



White Salt Panels



**Red Salt Panels** 

#### **Smart Sauna Wi-Fi Controller**

Our Smart Sauna Wi-Fi Controller allows you to control your sauna from anywhere in the world, with just the click of a button.



#### **FEATURES**

- Time selector from 0 to 60 minutes
  - Temperature selector from 75 to 180 °F
- °C/°F option
- 3.5" Touch Sreen Controller