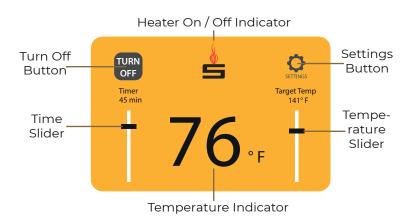

#### **Smart Sauna Wi-Fi Controller**

Our Smart Sauna Wi-Fi Controller allows you to control your sauna from anywhere in the world, with just the click of a button.

#### **FEATURES**

- Time selector from 0 to 60 minutes
  - Temperature selector from 75 to 180 °F
- °C/°F option
- 3.5" Touch Sreen Controller