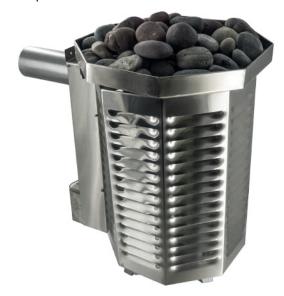

#### **Gas Heater**

Our gas heater is one of the best sauna heaters in the world. Built to last, they are made from 321 spec stainless steel, which is the same material used in jet engine after-burners. These Gas Heaters also feature the largest rock tray in the industry.

- No Electricity Needed
- · Produces More Heat
- · Heats Up Faster