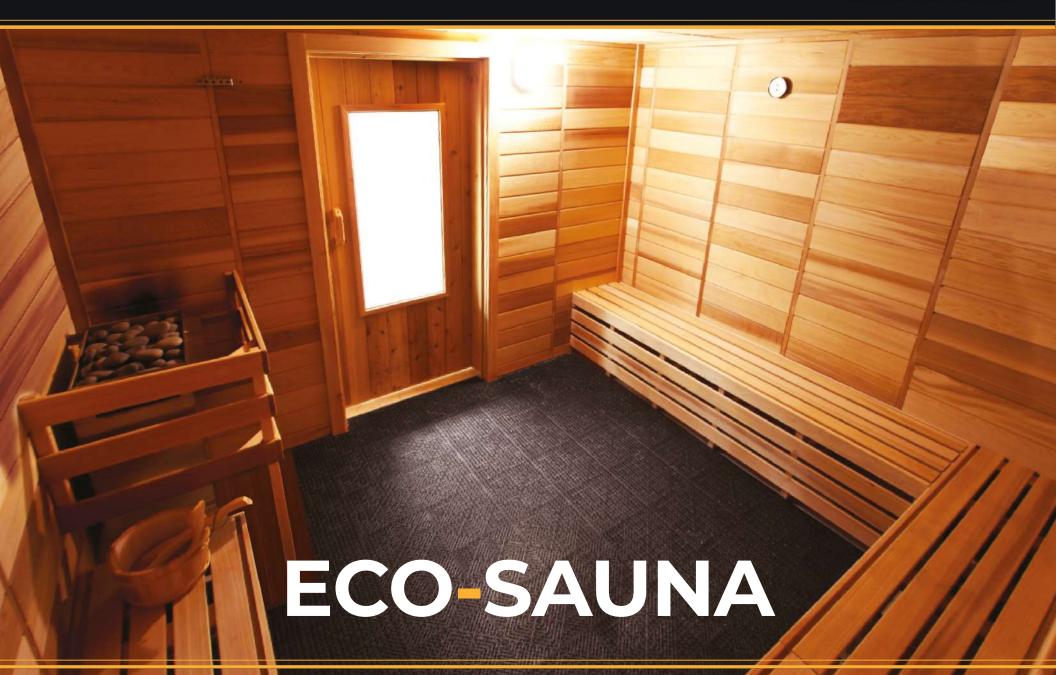

# **ECO-SAUNA**

Stunning design meets environmentally responsible, with the Scandia Manufacturing Eco-Sauna.

Crafted with our beautiful residual cedar wood, that would normally be disposed of, is recycled into 1 to 2 foot T/G boards achieving an eco-friendly panel system designed to minimize wood waste and allow a simple installation.

Thanks to the innovative Eco-Sauna design, we help protect and preserve the beautiful cedar forests.