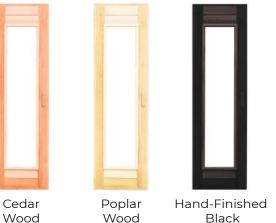

teel, which is the same material used in jet engine after-burners. These Gas Heaters also feature the largest rock tray in the industry.

- No Electricity Needed
- · Produces More Heat
- · Heats Up Faster



### **Flooring Tru-Tile**

Perfect for your sauna or steam room floors, these tiles are made of PVC and interlock. Place them in your high traffic areas in a sauna or steam room.

Dimensions: 12"W x 12"L x 9/16"H

### Flooring Duck-Board

An excellent option if you are looking for a high quality, traditional, flooring.

Available in cedar wood, Hand-Finished Natural Black or Hand Finished Ivory White.

Dimensions:24" x 24" x 1 3/8





## Lighting

Perfect lighting inside the sauna is crucial in generating



Himalayan Salt Sconce



Oval Sauna Light



#### **Doors**

### Wood Doors



Hand-Finished Hand-Finished Wood Black White

### Glass Doors



### **Himalayan Salt Panels**

Create beautiful patterns with our Himalayan Salt Panels and enjoy their 84 naturally occurring minerals and elements.



Pink Salt Panels



White Salt Panels



**Red Salt Panels** 

#### **Smart Sauna Wi-Fi Controller**

Our Smart Sauna Wi-Fi Controller allows you to control your sauna from anywhere in the world, with just the click of a button.



#### **FEATURES**

- Time selector from 0 to 60 minutes
  - Temperature selector from 75 to 180 °F
- °C/°F option
- 3.5" Touch Sreen Controller