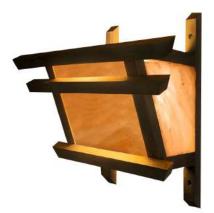

#### LIGHTING

Cedar-Wall Sconce

Oval Sauna Light

Himalayan Salt Sconce

1.877.467.2862

Gas Heater

**Electric Heater** 