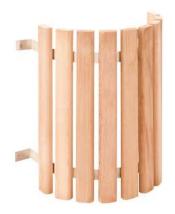

#### **BOARD RUN**

Vertically

Horizontally

With Euro-Trim

Tru-Tile

Duckboard