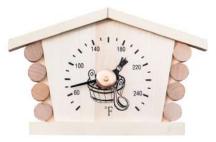

## WOOD ACCESSORIES

Add a final touch to your sauna experience with our assortment of accessories

Wooden Sauna Clock

Cabin Thermometer

Sauna Bucket & Ladle Set

Sauna Brush

Sauna Head Rest

Wall-Mounted Sand Timer