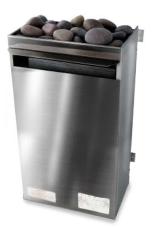

#### LIGHTING

Cedar-Wall Sconce

Oval Sauna Light

Himalayan Salt Sconce

1.877.467.2862

Gas Heater

**Electric Heater** 