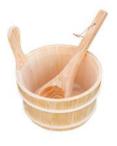

## WOOD ACCESSORIES

Add a final touch to your sauna experience with our assortment of accessories

Wooden Sauna Clock

Cabin Thermometer

Sauna Bucket & Ladle Set

Sauna Brush

Sauna Head Rest

Wall-Mounted Sand Timer