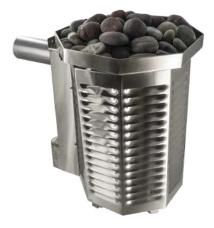

#### LIGHTING

Cedar-Wall Sconce

Oval Sauna Light

Himalayan Salt Sconce

1.877.467.2862

Gas Heater

**Electric Heater** 