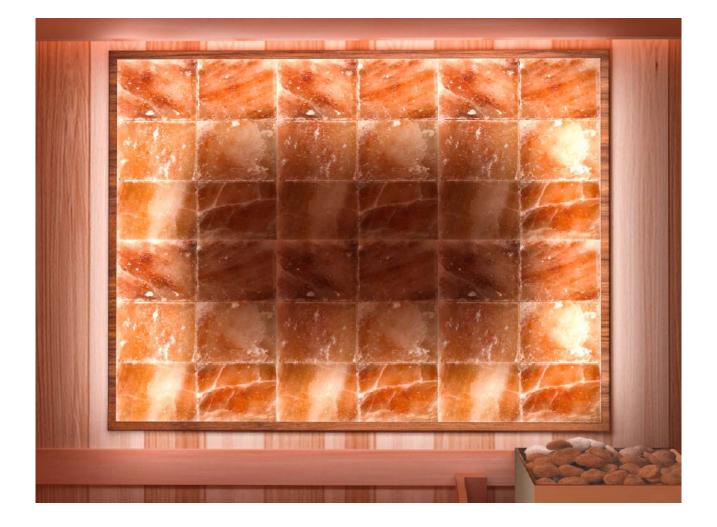

that is more intimate, like the sauna, can mold a space that is truly exceptional, akin to the rest of the home.

At Scandia Manufacturing we have diverse customization options so that you can craft a sauna that best suits your home. Thus, we can exceed beyond each clients desires and tastes.







Spanish Cedar

Poplar Wood



Hand-Finished Natural Black



Hand-Finished Ivory White

#### **BOARD RUN**





Vertically

Horizontally

With Euro-Trim



Tru-Tile



Duckboard

#### LIGHTING



Cedar-Wall Sconce



Oval Sauna Light



Himalayan Salt Sconce

1.877.467.2862





Gas Heater



**Electric Heater** 



#### Wood Doors

Spanish



Wood



Ivory White

**Glass Doors** 



Glass Door

1.877.467.2862

Cedar

### SALT PANELS







Pink Salt Panels

White Salt Panels

Red Salt Panels



## WOOD ACCESSORIES

Add a final touch to your sauna experience with our assortment of accessories



Wooden Sauna Clock



Cabin Thermometer



Sauna Bucket & Ladle Set



Sauna Brush



Sauna Head Rest



Wall-Mounted Sand Timer



2-Peg Cedar Towel Hanger



4-Peg Cedar Towel Hanger



Wood Oil



SCAN

1.877.467.2862

customerservice@scandiamfg.com

scandiamfg.com