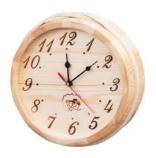

## WOOD ACCESSORIES

Add a final touch to your sauna experience with our assortment of accessories

Wooden Sauna Clock

Cabin Thermometer

Sauna Bucket & Ladle Set

Sauna Brush

Sauna Head Rest

Wall-Mounted Sand Timer