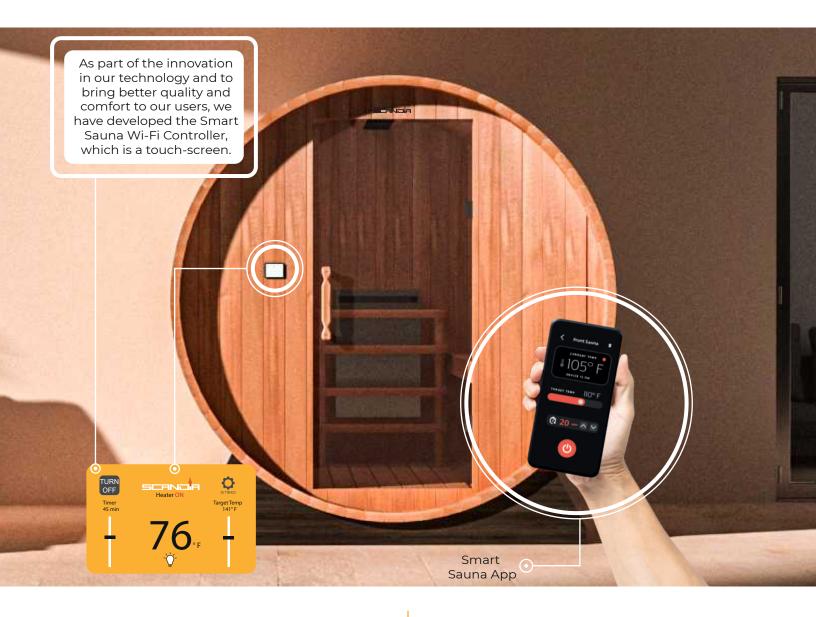

# SMART SAUNA WI-FI CONTROLLER AND SCANDIA SMART SAUNA APP

Although the Smart Sauna Wi-Fi Controller and the **Scandia Smart Sauna App** have similarities, the ideal is to have both. The main feature of the **Scandia Smart Sauna App** is that you can control your sauna from anywhere in the world. In other words, you can turn it on, regulate the temperature, and the chromotherapy lights so that when you arrive, the sauna is ready to use.