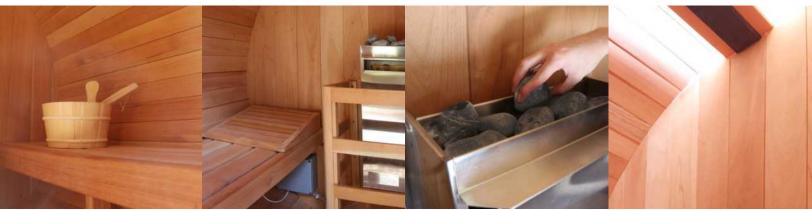

ld. In other words, you can turn it on, regulate the temperature, and the chromotherapy lights so that when you arrive, the sauna is ready to use.

#### Our app is available in:





## **CHROMOTHERAPY**

Chromotherapy, also known as color therapy, is an alternative medicine treatment in which colors are used to reduce swelling, relieve pain, decrease inflammation, accelerate open wound healing, and significantly reduce overall recovery after medical or surgical procedures.

Chromotherapy can be applied in everyday life, from the clothes we wear to the decoration of our homes, and why not, during sauna sessions. This vibrant antidote promotes relaxation, healing, and harmony. Bring a healing method that has been practiced for over 2,000 years into your own home.





# **INSIDE VIEWS**





# **OUTSIDE VIEWS**