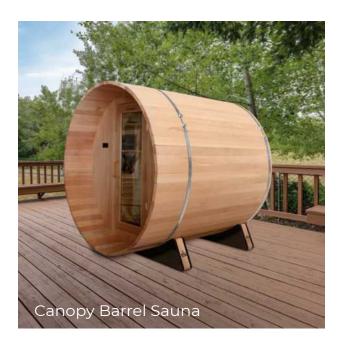

| High<br>performance                               | Long                   | Scarce   | Medium           |
| Cedar<br>Knotty  | Caramel<br>shades        | Absorbs moisture                                  | Deep and dark          | Abundant | Low              |
| Pine             | Warm Ivory               | Requires constant<br>maintenance<br>and treatment | Deep and long          | Abundant | Medium<br>to low |
| Poplar           | Neutral linen            | Mostly use<br>to build                            | Long and wide          | Scarce   | Medium           |

## **EASY TO ASSEMBLE**

Barrel saunas are easy to assemble and provide a classic look and feel. Enjoy the great outdoors from the comfort of your own sauna.





# **CUSTOMIZE YOUR SAUNA**

### **CLASSIC VS CANOPY**





### **DOORS**







### **HEATERS**





Our gas heater allows you to place your sauna anywhere you want, from your garden to the foot of a mountain.

# SMART SAUNA WI-FI CONTROLLER AND SCANDIA SMART SAUNA APP



### **FEATURES**

- Time selector from 0 to 60 minutes
- Temperature option from 75 to 180 °F
- % °C / °F option
- Control the Ultra-Sauna Heater in the mobile application anywhere and anytime
- 3.5" Touch Sreen Controller
- Integrated to the Cloud
- † Chromotherapy Lights

Although the Smart Sauna Wi-Fi Controller and the **Scandia Smart Sauna App** have similarities, the ideal is to have both. The main feature of the **Scandia Smart Sauna App** is that you can control your sauna from anywhere in the world. In other words, you can turn it on, regulate the temperature, and the