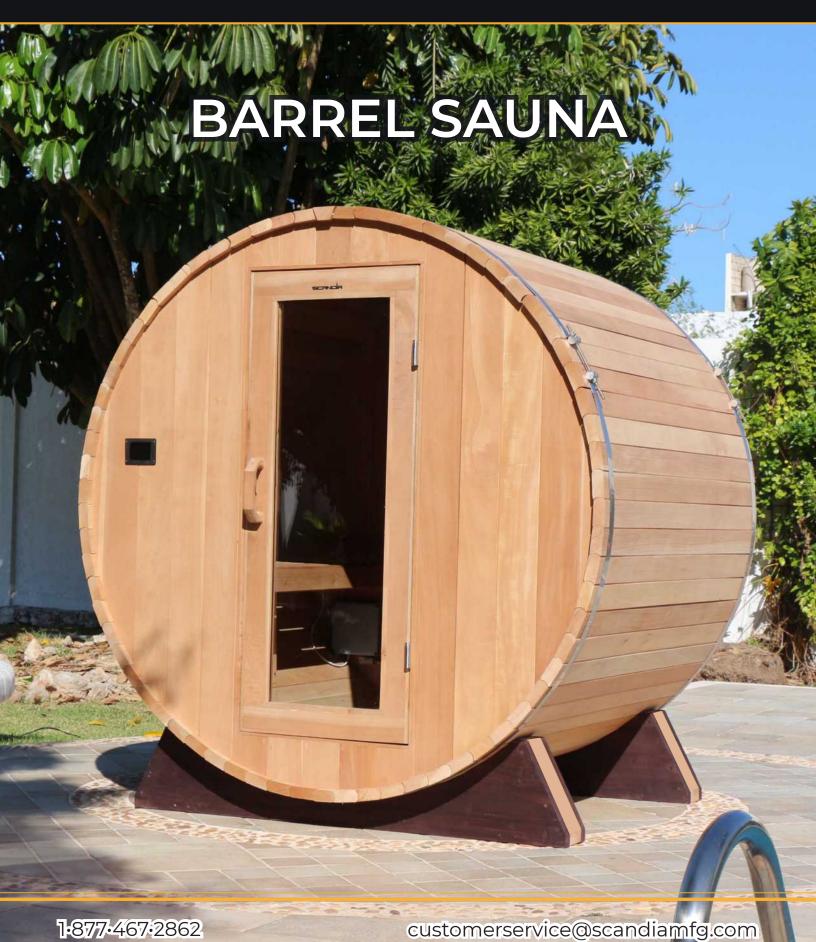

## INTRODUCTION

Barrel saunas have become extremely popular due to their cylindrical shape, designed for improved heat circulation. 2 to 8 people can fit in one of these beautiful barrels depending on your chosen size. All models include our proprietary Smart Sauna Wi-Fi Controller for convenience and ease. Upgrades are available to include full glass doors or a gas heating unit.

## **EASY TO ASSEMBLE**

Barrel saunas are easy to assemble and provide a classic look and feel. Enjoy the great outdoors from the comfort of your own sauna.