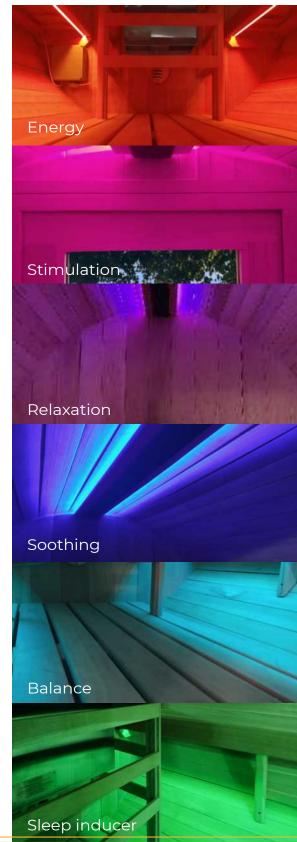

## **CHROMOTHERAPY**

Chromotherapy, also known as color therapy, is an alternative medicine treatment in which colors are used to reduce swelling, relieve pain, decrease inflammation, accelerate open wound healing, and significantly reduce overall recovery after medical or surgical procedures.

Chromotherapy can be applied in everyday life, from the clothes we wear to the decoration of our homes, and why not, during sauna sessions. This vibrant antidote promotes relaxation, healing, and harmony. Bring a healing method that has been practiced for over 2,000 years into your own home.