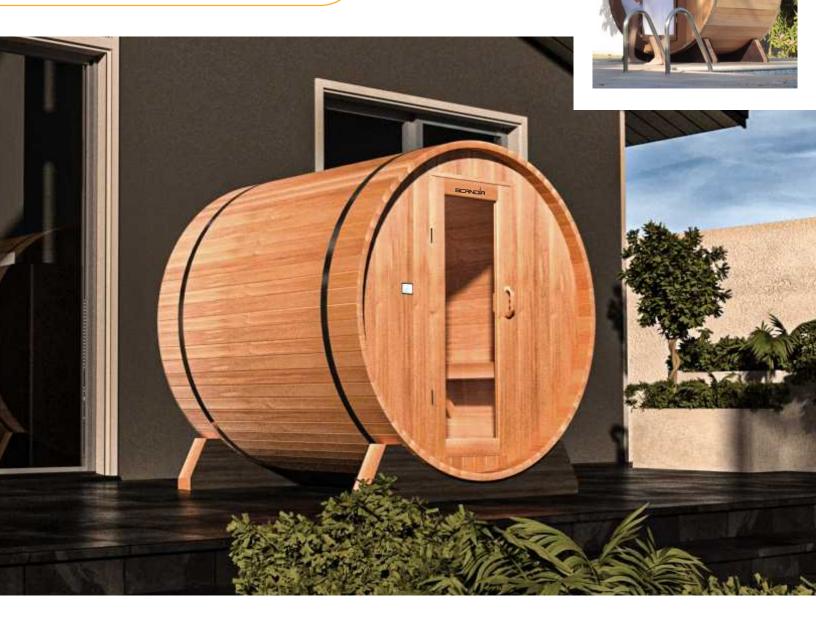

## INTRODUCTION

Barrel saunas have become extremely popular due to their cylindrical shape, designed for improved heat circulation. 2 to 8 people can fit in one of these beautiful barrels depending on your chosen size. All models include our proprietary Smart Sauna Wi-Fi Controller for convenience and ease. Upgrades are available to include full glass doors or a gas heating unit.

## **EASY TO ASSEMBLE**

Barrel saunas are easy to assemble and provide a classic look and feel. Enjoy the great outdoors from the comfort of your own sauna.

# **OUTSIDE VIEWS**