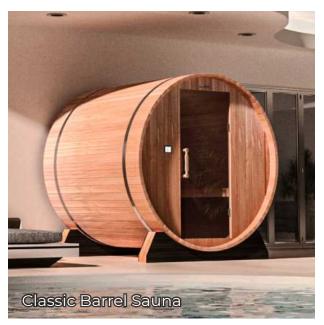

| High<br>performance                               | Long                   | Scarce   | Medium           |
| Cedar<br>Knotty  | Caramel<br>shades        | Absorbs moisture                                  | Deep and dark          | Abundant | Low              |
| Pine             | Warm Ivory               | Requires constant<br>maintenance<br>and treatment | Deep and long          | Abundant | Medium<br>to low |
| Poplar           | Neutral linen            | Mostly use<br>to build                            | Long and wide          | Scarce   | Medium           |

## **EASY TO ASSEMBLE**

Barrel saunas are easy to assemble and provide a classic look and feel. Enjoy the great outdoors from the comfort of your own sauna.





# **CUSTOMIZE YOUR SAUNA**

### **CLASSIC VS CANOPY**





### **DOORS**







### **HEATERS**





Our gas heater allows you to place your sauna anywhere you want, from your garden to the foot of a mountain.

# SMART SAUNA WI-FI CONTROLLER AND SCANDIA SMART SAUNA APP



### **FEATURES**

- Time selector from 0 to 60 minutes
- Temperature option from 75 to 180 °F
- % °C / °F option
- Control the Ultra-Sauna Heater in the mobile application anywhere and anytime
- 3.5" Touch Sreen Controller
- Integrated to the Cloud
- † Chromotherapy Lights

Although the Smart Sauna Wi-Fi Controller and the **Scandia Smart Sauna App** have similarities, the ideal is to have both. The main feature of the **Scandia Smart Sauna App** is that you can control your sauna from anywhere in the world. In other words, you can turn it on, regulate the temperature, and th