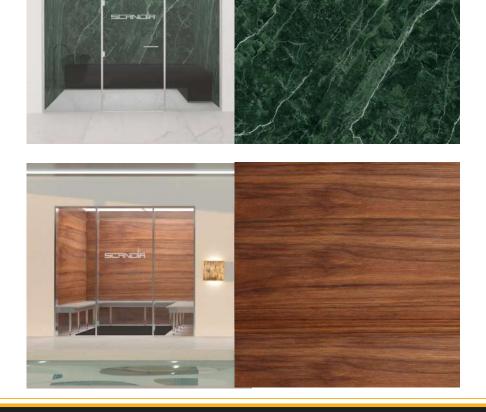

#### WALL PANELS OPTIONS

The Advanced Hybrid Steam Room can be fully customized. Select any one of our screen-print designs and/ or supply one of your own to create steam room walls to match any design intent. Select one of our 8 standard bench colors and include one, two or three tier benching on one or all walls of the steam room.