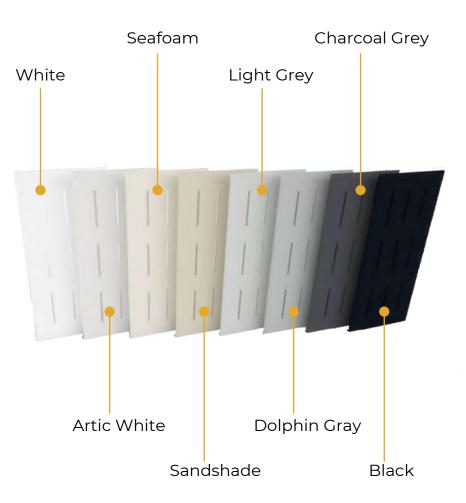

#### WALL PANELS OPTIONS

The Advanced Hybrid Steam Room can be fully customized. Select any one of our screen-print designs and/ or supply one of your own to create steam room walls to match any design intent. Select one of our 8 standard bench colors and include one, two or three tier benching on one or all walls of the steam room.

### **BENCH COLORS**

1.877467.2862

customerservice@scandiamfg.com

scandiamfg.com