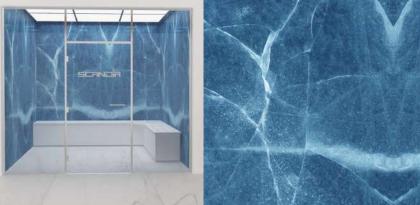

#### WALL PANELS OPTIONS

The Advanced Hybrid Steam Room can be fully customized. Select any one of our screen-print designs and/ or supply one of your own to create steam room walls to match any design intent. Select one of our 8 standard bench colors and include one, two or three tier benching on one or all walls of the steam room.