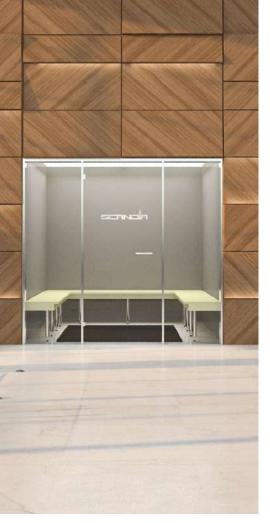

#### FINALLY, A FULLY INTEGRATED, TURN-KEY STEAM ROOM: THE ADVANCED HYBRID STEAM ROOM

- Custom-designed Luxurious
- Moon-glow Ceiling with Lighting
- Custom Benching
- Full Glass Door with Chrome
- Complete Steam Room Equipment
- Powerzone 100 Auto-Sterilizer All Included

#### WALL PANELS OPTIONS

The Advanced Hybrid Steam Room can be fully customized. Select any one of our screen-print designs and/ or supply one of your own to create steam room walls to match any design intent. Select one of our 8 standard bench colors and include one, two or three tier benching on one or all walls of the steam room.

Include full skirting, partial skirting or no skirting to create the ideal sitting configuration.