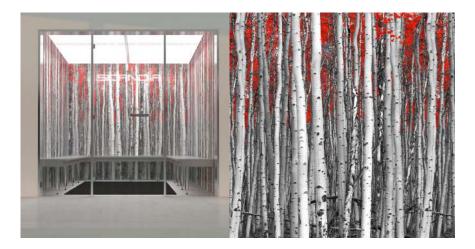

#### WALL PANELS OPTIONS

The Advanced Hybrid Steam Room can be fully customized. Select any one of our screen-print designs and/ or supply one of your own to create steam room walls to match any design intent. Select one of our 8 standard bench colors and include one, two or three tier benching on one or all walls of the steam room.