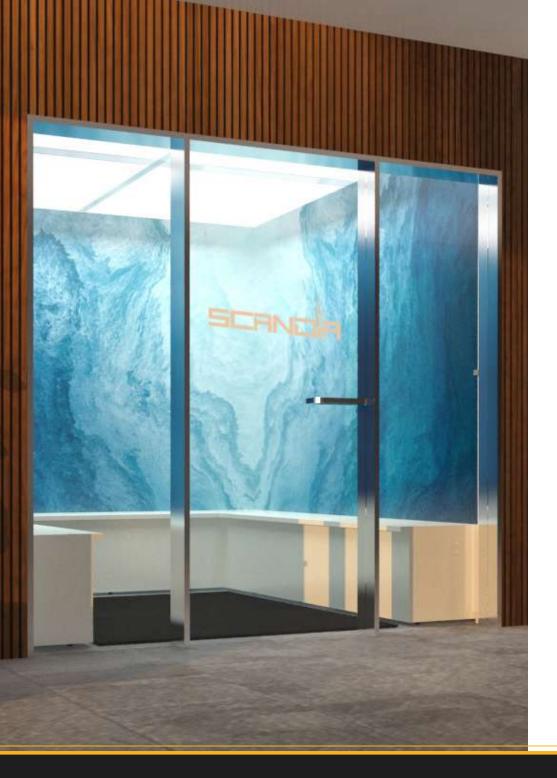

#### FINALLY, A FULLY INTEGRATED, TURN-KEY STEAM ROOM: THE ADVANCED HYBRID STEAM ROOM

- Custom-designed Luxurious
- Moon-glow Ceiling with Lighting
- Custom Benching
- Full Glass Door with Chrome
- Complete Steam Room Equipment
- Powerzone 100 Auto-Sterilizer All Included

The Advanced Hybrid Steam Room is an aluminum framed, free-standing room that only requires an open-framed space in which to place the steam room. No interior finished, insulated or waterproofed walls or ceiling.

#### WALL PANELS OPTIONS

The Advanced Hybrid Steam Room can be fully customized. Select any one of our screen-print designs and/ or supply one of your own to create steam room walls to match any design intent. Select one of our 8 standard bench colors and include one, two or three tier benching on one or all walls of the steam room.