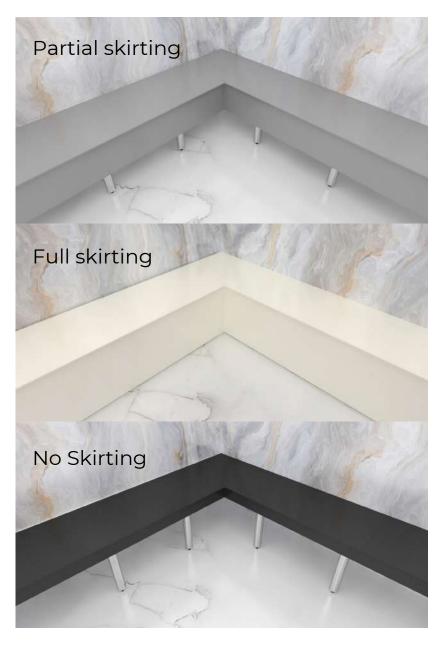

Include full skirting, partial skirting or no skirting to create the ideal sitting configuration.

## **BENCH SKIRTS**