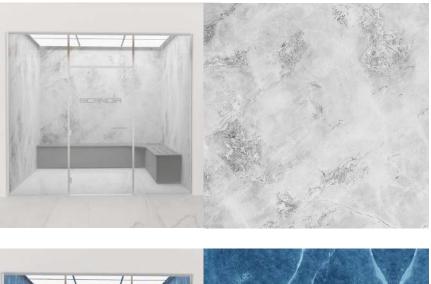

#### WALL PANELS OPTIONS

The Advanced Hybrid Steam Room can be fully customized. Select any one of our screen-print designs and/ or supply one of your own to create steam room walls to match any design intent. Select one of our 8 standard bench colors and include one, two or three tier benching on one or all walls of the steam room.