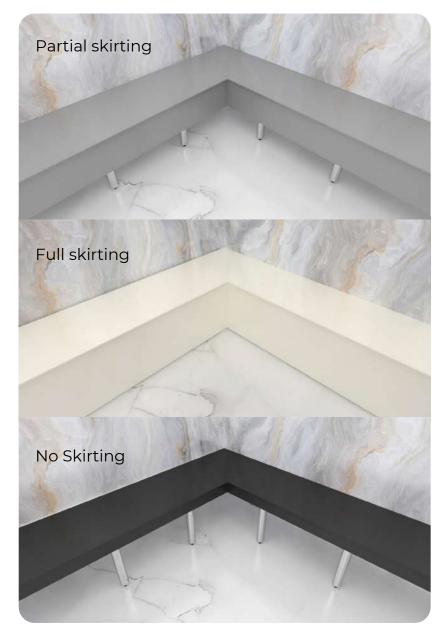

*Eco-Friendly** 



Easy to Install



Low Maintenance

| Leed Credits                 | Score  |
|------------------------------|--------|
| Water Efficiency             | WE 3.1 |
| Optimized Energy Performance | WE 3.2 |
| Low-Emitting Materials       | WE 3.1 |
| Indoor chemical & Pollutant  | EQ 4.1 |
| Source Control               | EQ5    |

#### **Wall Panel & Bench Options**

Personalize your Advanced Hybrid Steam Room to show the world who you are.

The acrylic panels on the Advanced Hybrid Steam Room are fully customizable. You can choose numerous prints, colors, or even a high-resolution photo of your liking. You can also select one of our eight standard bench colors and include one, two, or three-tier benching on one or all walls of the steam room.





#### **BENCH SKIRTS**



#### **BENCH COLORS**