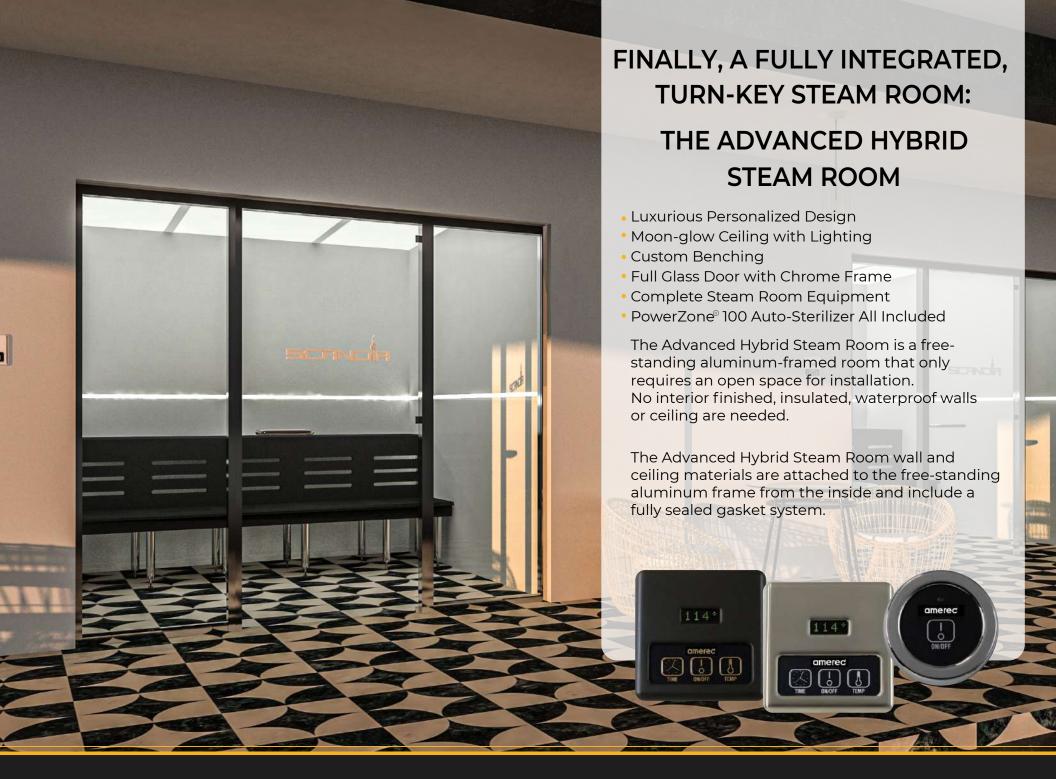

# THE ADVANCED HYBRID STEAM ROOM

The most sanitary and energy-efficient steam room on the market

#### **Wall Panel & Bench Options**

Personalize your Advanced Hybrid Steam Room to show the world who you are.

The acrylic panels on the Advanced Hybrid Steam Room are fully customizable. You can choose numerous prints, colors, or even a high-resolution photo of your liking. You can also select one of our eight standard bench colors and include one, two, or three-tier benching on one or all walls of the steam room.