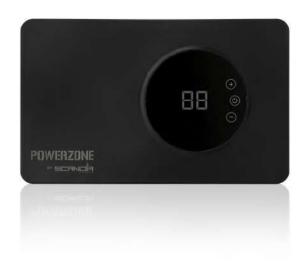

## PowerZone® Sterilization System

Slimy benches, moldy rooms that require aroma pumps to mask the smell of mildew, and toxic cleaning chemicals are a thing of the past.

Our PowerZone® generates ozone for the disinfection and cleaning of environments, odor removal, water treatment, purification, and medical equipment sterilization.

This Powerful machine makes steam room sterilizing as easy as pressing a button and saves thousands of dollars since it does not require extra staff or expensive cleaning chemicals. Hang the PowerZone on the wall, set the timer, close the door, and return 15-60 minutes later to a fully sanitized and sterilized room.