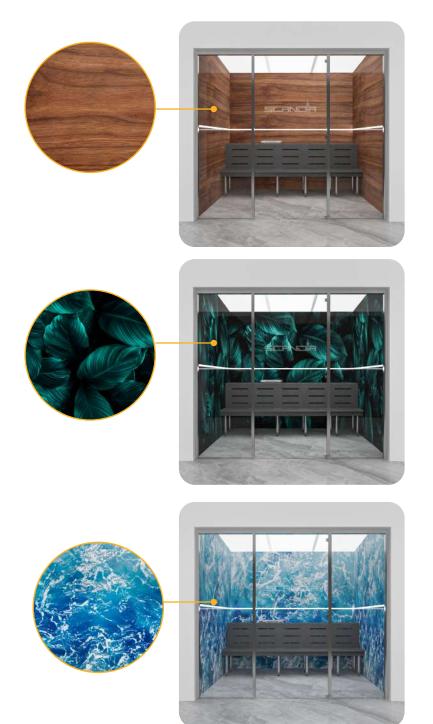

#### **Wall Panel & Bench Options**

Personalize your Advanced Hybrid Steam Room to show the world who you are.

The acrylic panels on the Advanced Hybrid Steam Room are fully customizable. You can choose numerous prints, colors, or even a high-resolution photo of your liking. You can also select one of our eight standard bench colors and include one, two, or three-tier benching on one or all walls of the steam room.