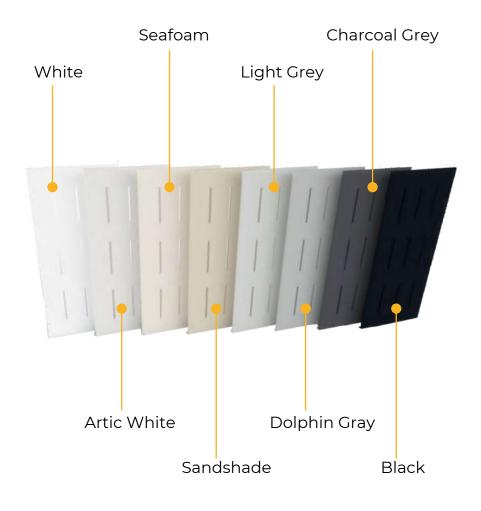

to Install



Low Maintenance

| Leed Credits                 | Score  |
|------------------------------|--------|
| Water Efficiency             | WE 3.1 |
| Optimized Energy Performance | WE 3.2 |
| Low-Emitting Materials       | WE 3.1 |
| Indoor chemical & Pollutant  | EQ 4.1 |
| Source Control               | EQ5    |

#### **Wall Panel & Bench Options**

Personalize your Advanced Hybrid Steam Room to show the world who you are.

The acrylic panels on the Advanced Hybrid Steam Room are fully customizable. You can choose numerous prints, colors, or even a high-resolution photo of your liking. You can also select one of our eight standard bench colors and include one, two, or three-tier benching on one or all walls of the steam room.





#### **BENCH SKIRTS**



#### **BENCH COLORS**