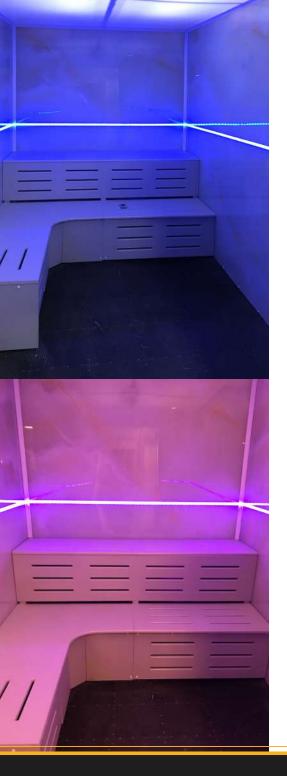

#### **Wall Panel & Bench Options**

Personalize your Advanced Hybrid Steam Room to show the world who you are.

The acrylic panels on the Advanced Hybrid Steam Room are fully customizable. You can choose numerous prints, colors, or even a high-resolution photo of your liking. You can also select one of our eight standard bench colors and include one, two, or three-tier benching on one or all walls of the steam room.