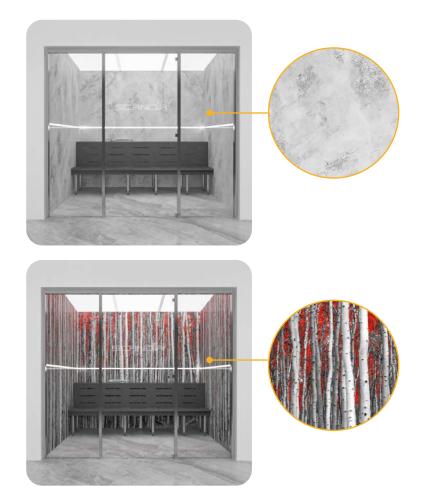

#### **Wall Panel & Bench Options**

Personalize your Advanced Hybrid Steam Room to show the world who you are.

The acrylic panels on the Advanced Hybrid Steam Room are fully customizable. You can choose numerous prints, colors, or even a high-resolution photo of your liking. You can also select one of our eight standard bench colors and include one, two, or three-tier benching on one or all walls of the steam room.