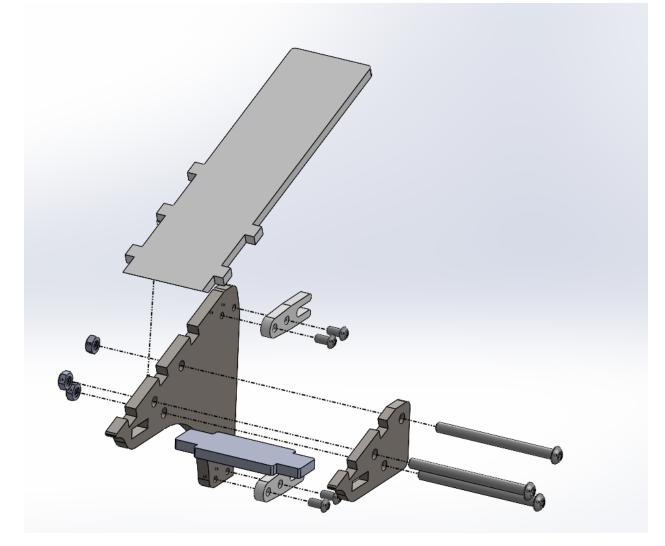

- 1. Install the ¼-20 Round Head Screws through the QC Offset Brackets into the IAT Base.
- 2. Insert the IAT Brace into the IAT Base. Install the IAT Side Plate onto the IAT Brace.
- 3. Assemble the IAT Platen tabs into the slots of the IAT Side Plate and the IAT Base.
- 4. Insert the 5/16-18 x 4.0 button head screws through the IAT Side Plate into the base.
- 5. Install the 5/16 18 lock nut with washer to the bolts and hand tighten