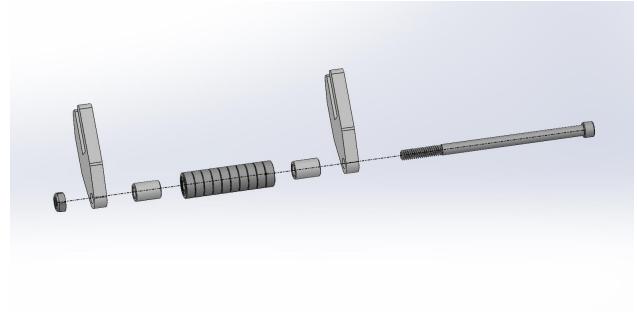

## INTEGRAL ATTACHMENT ASSEMBLY

BEARING SETS

- 1. Insert ½-13 x 4.5" socket head bolt through the bearing holder into the spacer, bearings, spacer, and bearing holder. Install the ½-13 lock nut. Tighten by hand until there is no space between the bearings and the bearings still spin without resistance.
- 2. Insert 3/8-16 x 4.5" socket head bolt through the bearing holder into the spacer, bearings, spacer, and bearing holder. Install the 3/8-16 lock nut. Tighten by hand until there is no space between the bearings and the bearings still spin without resistance.
- 3. Insert ¼-20 x 4.5" socket head bolt through the bearing holder into the spacer, bearings, spacer, and bearing holder. Install the ¼-20 lock nut. Tighten by hand until there is no space between the bearings and the bearings still spin without resistance.