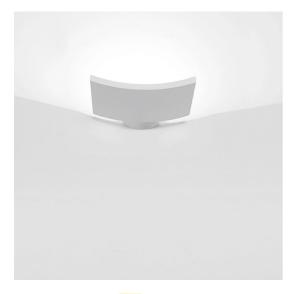

# DESCRIPTION

A minimal, almost unobstrusive design to be integrated into any architectural setting. Materials: die-cast painted aluminium.

## **FEATURES**

- Article Code: 1646010A

PRODUCT CODE: 1646010A

Colour: White
Installation: Wall
Material: Aluminium
Series: Design Collection
Environment: Indoor
Emission: Indirect

- design by: **Neil Poulton** 