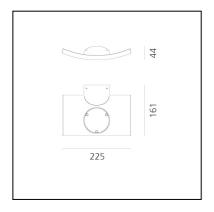

### **DIMENSIONS**

Length: cm 20Width: cm 15Height: cm 4

- Glow Wire Test: 850°