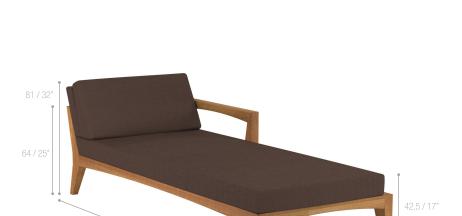

#### DIMENSIONS

Width 87 cm / 34 inch
Depth 210 cm / 83 inch
Height 81 cm / 32 inch

40 kg / 88,2 Lbs