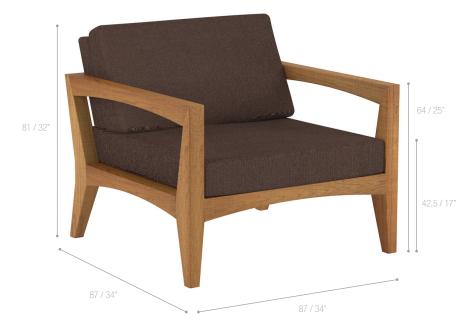

# DIMENSIONS

Width 87 cm / 34 inch 87 cm / 34 inch Depth 81 cm / 32 inch Height

22,9 kg / 50,5 Lbs