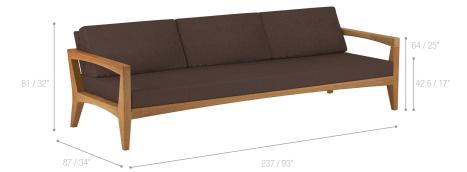

#### DIMENSIONS

Width 237 cm / 93 inch 87 cm / 34 inch Depth 81 cm / 32 inch Height

50,5 kg / 111,3 Lbs