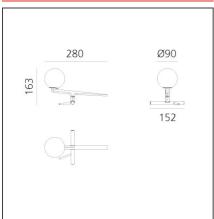

#### **TECHNICAL DRAWINGS**

#### **FEATURES**

Height:

| FEATORE3                 |                             |           |                               |
|--------------------------|-----------------------------|-----------|-------------------------------|
| Article Code:<br>Colour: | 1101010A<br>Brushed brass,  | Material: | Brushed brass,<br>blown glass |
|                          | white, black                | Series:   | Design                        |
| Installation:            | Table, Floor,<br>Suspension | Emission: | Diffused                      |
| Environment:             | Indoor                      |           |                               |
| DIMENSIONS               |                             |           |                               |
| Length:                  | cm 28                       |           |                               |
| Width:                   | cm 15.2                     |           |                               |

cm 16.3

9 5W