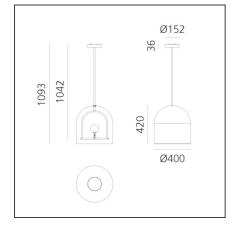

## **TECHNICAL DRAWINGS**

| Article Code:                         | 1103010A                           | Material:                                          | Brushed brass,                  |
|---------------------------------------|------------------------------------|----------------------------------------------------|---------------------------------|
| Colour:                               | Brushed brass,                     |                                                    | blown glass, steel              |
|                                       | white, black,                      | Series:                                            | Design                          |
|                                       | transparent                        | Emission:                                          | Diffused                        |
| Installation:                         | Table, Floor,                      |                                                    |                                 |
|                                       | Suspension                         |                                                    |                                 |
| Environment:                          | Indoor                             |                                                    |                                 |
| DIMENSIONS                            |                                    |                                                    |                                 |
| Height:                               | cm 42                              |                                                    |                                 |
| Base Width:                           | cm 3.6                             |                                                    |                                 |
| Base Diameter:                        | cm 15.2                            |                                                    |                                 |
| Max Extension Height:                 | cm 109                             |                                                    |                                 |
| INCLUDED SOURCES                      |                                    |                                                    |                                 |
| Category:                             | LED                                | Color temperature (K):                             | 3000K                           |
| Number:                               | 1                                  | Color Tolerance:                                   | MacAdam 2SDCM                   |
| Watt:                                 | 7.8W                               | CRI:                                               | 90                              |
|                                       | Delivered lumens output (lm):841lm |                                                    | 107lm/W                         |
| Delivered lumens output               | (lm):841lm                         | Efficacy:                                          | 107111/00                       |
| Delivered lumens output<br>Type:      | ( <b>Im):</b> 841lm<br>0           | Service Life:                                      | 50000-L70                       |
|                                       |                                    |                                                    |                                 |
| Туре:                                 | 0                                  |                                                    |                                 |
| Type:<br>Class:                       | 0                                  |                                                    | 50000-L70                       |
| Type:<br>Class:<br>LUMINAIRE<br>Watt: | 0<br>A                             | Service Life:                                      | 50000-L70                       |
| Type:<br>Class:<br>LUMINAIRE          | 0<br>A<br>10W                      | Service Life:<br>Delivered lumens output (         | 50000-L70                       |
| Type:<br>Class:<br>LUMINAIRE<br>Watt: | 0<br>A<br>10W                      | Service Life:<br>Delivered lumens output (<br>CCT: | 50000-L70<br>Im):640Im<br>3000K |