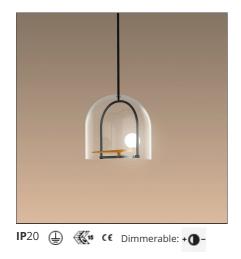

## Yanzi Suspension

## DESCRIPTION

The activity of Neri&Hu is founded on constant research and the desire to work on the dynamic interaction of experience, detail, material, shape, and light, rather than adapt to stereotyped formulas. In a blend of tradition and innovation, Yanzi is a lightweight composition of graphic signs. Balanced structures, such as branches or perches, support multiple stylized figures to provide a variety of versions and qualities of light. They are iconic swallows with a brushed brass body, with their head like a white glass sphere enclosing light, either flying free or contained in glass cages. There is unique sensibility in matching warm and cold, essential yet refined materials. Yanzi is an open system, ideal for creating lightweight compositions and light landscapes that animate any space with an elegant poetic attitude.

**Dimmable Typology:** 

Push