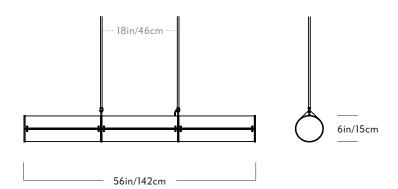

## Woody Endless Straight - 3 Units

SERIES

Woody Endless

**PRODUCT** 

Straight - 3 Units

LEAD TIME

12 weeks

**DIMENSIONS** 

Dia 6in/15cm x L 56in/142cm

WEIGHT 22lb/10kg

MATERIALS

Aluminum, acrylic, wood

FINISHES / COLORS

Black, bronze, polished aluminum,

brushed brass

SUSPENSION

3/8-inch aluminum stem. Drop height must be specified at time of order.

CANOPY

5-inch canopy in matching metal finish

DIMMER COMPATIBILITY

Triac

120V ILLUMINATION

LED

Wattage: 24 Watts Lumens: 450 Lumens