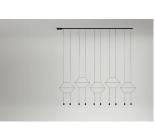

### Description

Wireflow designed by Arik Levy. Linear hanging lamp Its appearance, as a structure of fine cables finished with two 3W LED terminals, is ideal for discretely connecting with classic chandelier models, taking this type of lamp to a new, groundbreaking and futuristic dimension. Employing CREA product configurator software, the design can be modified to adapt to your specific project requirements. Ideal for decorating large spaces, particularly ones with high ceilings, including hotel reception areas, retail sales points and food and drinks bars.