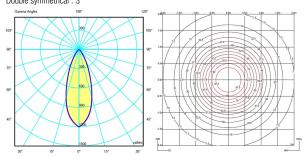

Installation and assembly Please see the installation manual

Light distribution

#### Highlight

Lamp used to highlight a specific element.

Photometric data

Efficiency : 64.65% Coordinate system : CG Total flux : 839.40 lm Maximum value : 1207.15 cd/klm Light position : C=0.00 G=0.00 Double symmetrical : 3 Isolux : Isolux (Floor) Light position : X=0.00m Y=0.00m Z=3.00m