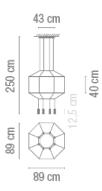

## Reference

0301.

Application Hanging lamps

# Installation type

Surface

## Description

Wireflow designed by Arik Levy. A hanging lamp which reviews and updates the chandelier look through an exercise of simplification that explores its essence and enhances its outline with great delicacy and at the same time a strong formal presence. Its appearance, as a structure of fine cables finished with eight 3.7W LED terminals, discretely connects with classic chandelier models, taking this type of lamp to a new, groundbreaking and futuristic dimension. Employing CREA product configurator software, the design can be modified to adapt to your specific project requirements.