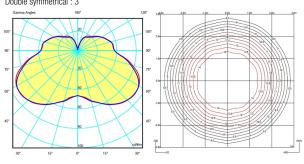

#### Light distribution

### **General lighting**

Lamp for general lighting that equally distributes the light in all directions.

Photometric data

Efficiency : 54.92% Coordinate system : CG Total flux : 3408.00 lm Maximum value : 73.75 cd/klm Light position : C=15.00 G=55.00 Double symmetrical : 3

Isolux : Isolux (Floor) Light position : X=0.00m Y=0.00m Z=3.00m

Certificates