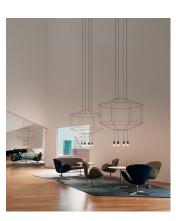

## Description

Wireflow designed by Arik Levy. A hanging lamp which reviews and updates the chandelier look through an exercise of simplification that explores its essence and enhances its outline with great delicacy and at the same time a strong formal presence. Its appearance, as a structure of fine cables finished with eight 3.7W LED terminals, discretely connects with classic chandelier models, taking this type of lamp to a new, groundbreaking and futuristic dimension. Employing CREA product configurator software, the design can be modified to adapt to your specific project requirements.