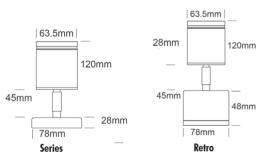

## **POWER SUPPLY OPTIONS**

DRIVER REQ FOR SERIES WIRED (CC FORMAT) \*\* | TRANSFORMER REQ FOR PARALLEL WIRED (CV FORMAT)\*\* NO DRIVER REQ FOR RETRO 'R' ( INTEGRAL 230V IN ) | NO DRIVER REQ FOR GU10

See pages 3-5,7,9 power supplies 28mm 120mm