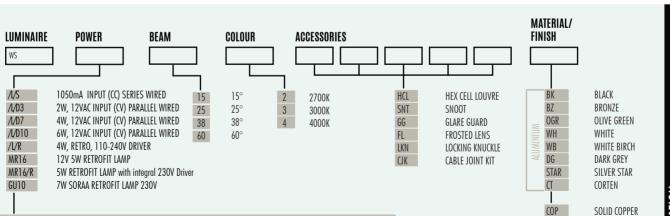

| PURE LED               |                                                               |
|------------------------|---------------------------------------------------------------|
| LED Chip               | Cree XHP-50-2 Plug and Play, field replaceable LED board, 6Vf |
| Output                 | 600 lumens @ 1050mA max                                       |
| Lumens Per Watt        | 100lm/W                                                       |
| Power Consumption      | 6 watts @1050mA                                               |
| Colour Temperature     | 2700K, 3000K and 4000K                                        |
| CRI Warm White (3000K) | 90 standard                                                   |
| Beam Angle             | 15, 25, 38, 60 degrees                                        |

### PHYSICAL PROPERTIES

|                    | Powdercoated Aluminium, Solid Copper or 316 Stainless Steel |
|--------------------|-------------------------------------------------------------|
| Ingress Protection | IP66                                                        |
| Standards          | CE, EN60598, AS/NZS 61046, UL 1838,<br>CSA C22.2 No. 250.7  |

## **POWER SUPPLY OPTIONS**

DRIVER REQ FOR SERIES WIRED (CC FORMAT) \*\* | TRANSFORMER REQ FOR PARALLEL WIRED (CV FORMAT)\*\* NO DRIVER REQ FOR RETRO 'R' ( INTEGRAL 230V IN ) | NO DRIVER REQ FOR GU10

See pages 3-5,7,9 power supplies 28mm 120mm

## /L/S PURELED SERIES WIRED /L/D PURELED PARALLEL WIRED Remote 240V - 12VAC transformer required. Hunza integrated plug and play Input: 110/240VAC, 12 Watt max

driver included. Input:9-15VAC. Output: 6VDC @ D3=350mA, D7=700mA, D10=1050mA

# /L/R PURELED 110/240VAC **RETRO DRIVER**

(included) Output: 1-18VDC, 700mA SOLID COPPER STAINLESS STEEL

SS