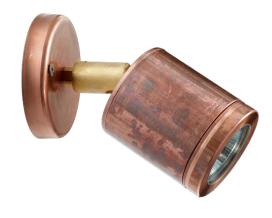

### DESCRIPTION

The Wall Spot has been designed to be mounted onto walls and provide directional light for pathways and structural elements of a building. The spotlight can be aimed in any direction, with a fully adjustable arm allowing 360 degree rotation and 0-90 degree elevation.

### PHYSICAL PROPERTIES

|                    | Powdercoated Aluminium, Solid Copper or 316 Stainless Steel |
|--------------------|-------------------------------------------------------------|
| Ingress Protection | IP66                                                        |
| Standards          | CE, EN60598, AS/NZS 61046, UL 1838,<br>CSA C22.2 No. 250.7  |