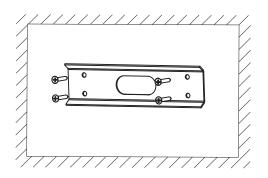

### **Operational**

Ambient Temp.: -20°C - 60°C

Lifetime: 35000-50000hrs

**Warranty:** 7 years

Step 1
Attach the lamp base onto the wall using screws

Step 2
Thread the electrical wires and attach it to the light.
Brown wire - Live wire
Blue wire - Neutral wire
Yellow and green wire - Ground wire