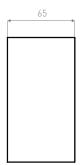

# W2000.SU Linear LED Light

Datasheet



## TRU-COLOUR®

#### **Product Codes**

Unit: W2000.SU Family: LN Colour temp. (K): 2700K 3000K 4000K

Beam Angle: AS (Asymmetric) Finish: White (W) Black (B) Driver: PHASE DALI ZIGBEE 0-10V

#### **Photometrics**

**Delivered lumen:** 1560lm

Efficacy: 78lm/W

CRI: CRI97+

#### Dimensions (mm)

Front



Side



#### **Electrical**

Input Voltage: AC220-240V 50/60hz Power Usage: 20W

Driver Power Factor:

>0.9

IP rating: IP20

Surge Protection: 3100V

Dimmable:

Yes

### **Operational**

Ambient Temp.: -20°C - 60°C

Lifetime: 35000-50000hrs

**Warranty:** 7 years





Step 1
Attach the lamp base onto the wall using screws



Step 2
Thread the electrical wires and attach it to the light.
Brown wire - Live wire
Blue wire - Neutral wire
Yellow and green wire - Ground wire



**Step 3** Attach the lamp fixture to the lamp base and secure with the screw.



Step 4
Installation complete.