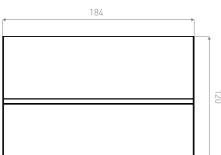

# W2000.SU Linear LED Light

Datasheet



## TRU-COLOUR®

#### **Product Codes**

Unit: W2000.SU Family: LN Colour temp. (K): 2700K 3000K 4000K

Beam Angle: AS (Asymmetric) Finish: White (W) Black (B) Driver: PHASE DALI ZIGBEE 0-10V

#### **Photometrics**

**Delivered lumen:** 1560lm

Efficacy: 78lm/W

CRI: CRI97+

#### Dimensions (mm)

Front



Side



#### **Electrical**

Input Voltage: AC220-240V 50/60hz Power Usage: 20W

Driver Power Factor:

>0.9

IP rating: IP20

Surge Protection: 3100V

Dimmable:

Yes

### **Operational**

Ambient Temp.: -20°C - 60°C

Lifetime: 35000-50000hrs

**Warranty:** 7 years





Step 1
Attach the lamp base onto the wall using screws



Step 2
Thread the electrical wires and attach it to the light.
Brown wire - Live wire
Blue wire - Neutral wire
Yellow and green wire - Ground wire



**Step 3** Attach the lamp fixture to the lamp base and secure with the screw.



Step 4
Installation complete.