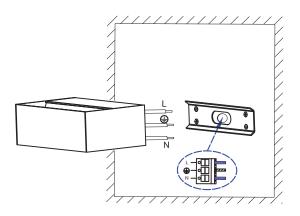

### **Operational**

Ambient Temp.: -20°C - 60°C

Lifetime: 35000-50000hrs

**Warranty:** 7 years

Step 1
Attach the lamp base onto the wall using screws

Step 2
Thread the electrical wires and attach it to the light.
Brown wire - Live wire
Blue wire - Neutral wire
Yellow and green wire - Ground wire