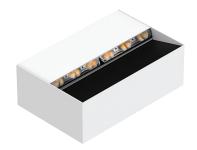

# W2000.SU Linear LED Light

Datasheet



## TRU-COLOUR®

#### **Product Codes**

Unit: W2000.SU Family: LN Colour temp. (K): 2700K 3000K 4000K

Beam Angle: AS (Asymmetric) Finish: White (W) Black (B) Driver: PHASE DALI ZIGBEE 0-10V

#### **Photometrics**

**Delivered lumen:** 1560lm

Efficacy: 78lm/W

CRI: CRI97+

#### Dimensions (mm)

Front



Side



#### **Electrical**

Input Voltage: AC220-240V 50/60hz Power Usage: 20W

Driver Power Factor:

>0.9

IP rating: IP20

Surge Protection: 3100V

Dimmable:

Yes

### **Operational**

Ambient Temp.: -20°C - 60°C

Lifetime: 35000-50000hrs

**Warranty:** 7 years





Step 1
Attach the lamp base onto the wall using screws



Step 2
Thread the electrical wires and attach it to the light.
Brown wire - Live wire
Blue wire - Neutral wire
Yellow and green wire - Ground wire



**Step 3** Att