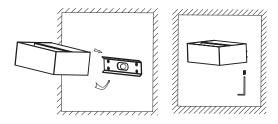

**Step 3** Attach the lamp fixture to the lamp base and secure with the screw.

Step 4
Installation complete.