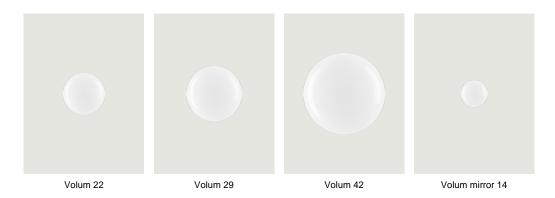

## Model Volum 14

*Volum* is an exclusive series of glass lamps that are poetically simple yet complex in their technically execution. The four blown glass globes with glossy white finish come in different sizes measuring 14, 22, 29 and 42 cm in diameter. Thanks to their inherently distinct shapes, they intuitively complement one another to form unique compositions.

## Options of Volum