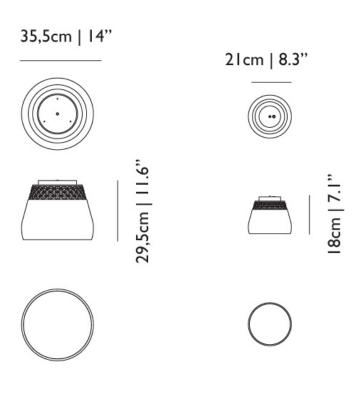

ur of canopy matches with the outside of the shade

expected availaillity Q4

## moooi

### colours



gold (gold inside)



chromed (chromed inside)



black (chromed inside)

white (chromed inside)

### packaging

 valentine
 baby valentine

 H 4I cm | I6.1"
 H 30 cm | II.8"

 W 43 cm | I6.9"
 W 30 cm | II.8"

 D 43 cm | I6.9"
 D 28 cm | II.0"

Colli I/I Colli I/I

Product weight: Product weight: 8.5 KG | 18,7 lb 2.5 KG | 5.5 lb

With packaging: With packaging: 9.5 KG | 20.9 lb 3.5 KG | 7.7 lb

## cleaning instructions

Moooi recommends using a good furniture polish and a soft cloth. Apply generously in layers to the surface and use the cloth to shine. Do not use abraisive fabrics, gently remove tough stains with warm water and a trusted multi-surface cleaner.

# m o o i

## dimensions



## canopies