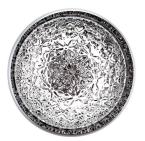

## m o o i



## **Valentine**

"A magic mirror and the power of crystals transform a simple shell into an endless light bouquet of flowers", Marcel Wanders

**Designer** Marcel Wanders

Year of design 201

Material Crystal clear blown glass with chromed, gold plated or lacquered shade, transparent cord and steel cable.

### detailing



Beautiful flower pattern inside

### technical CE



#### valentine

 $E27 \times I$ 105 W MAX type A, eco halogen Cable length 4M (transparent) 10M cable available on request Colour of canopy matches with the outside of the shade

#### baby valentine

EI4 x I 60 W MAX type A, eco halogen Cable length 4M (transparent) 10M cable available on request Colour of canopy matches with the outside of the shade

### technical usa canada mexico

#### valentine

E26 x I 60 W MAX type A, eco halogen Cable length 4M (transparent) 10M cable available on request Colour of canopy matches with the outside of the shade

expected availability Q4



#### baby valentine

E12 x I
40 W MAX type B, eco halogen
Cable length 4M (transparent)
10M cable available on request
Colour of canopy matches with the outside