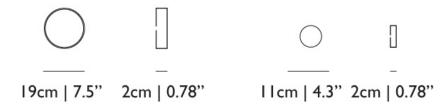

tches with the outside of the shade

expected availaillity Q4

## moooi

### colours



gold (gold inside)



chromed (chromed inside)



black (chromed inside)

white (chromed inside)

### packaging

 valentine
 baby valentine

 H 4I cm | I6.1"
 H 30 cm | II.8"

 W 43 cm | I6.9"
 W 30 cm | II.8"

 D 43 cm | I6.9"
 D 28 cm | II.0"

Colli I/I Colli I/I

Product weight: Product weight: 8.5 KG | 18,7 lb 2.5 KG | 5.5 lb

With packaging: With packaging: 9.5 KG | 20.9 lb 3.5 KG | 7.7 lb

## cleaning instructions

Moooi recommends using a good furniture polish and a soft cloth. Apply generously in layers to the surface and use the cloth to shine. Do not use abraisive fabrics, gently remove tough stains with warm water and a trusted multi-surface cleaner.

# m o o i

## dimensions



## canopies