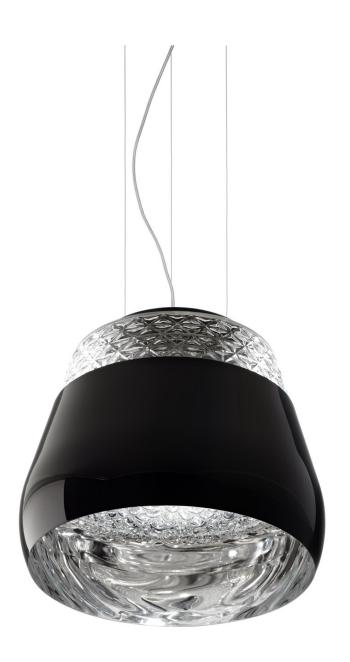

## **Valentine**

"A magic mirror and the power of crystals transform a simple shell into an endless light bouquet of flowers", Marcel Wanders

**Designer** Marcel Wanders

Year of design 201

Material Crystal clear blown glass with chromed, gold plated or lacquered shade, transparent cord and steel cable.

### detailing

Beautiful flower pattern inside