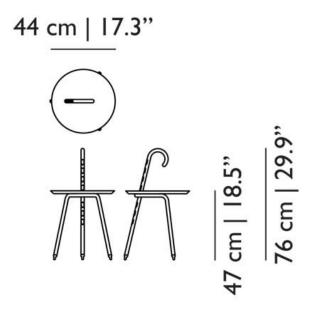

ful cities in the world.

Designer

Marcel Wanders

Year of design

2012

Material

Chromed steel, decalized allumnium wood transfer

# m o o i

### detailing



There are seven different badges included with the table. You can paste them yourself and give the final and personal touch to the Urbanhike table.

#### colour



Wallnut decal, Chrome

### packaging

H 85 cm | 33.5" W 45 cm | 17.7" D 45 cm | 17.7"

Colli I/I

Product weight: 5.5KG | 12.13lb

With packaging: 7KG | 15.43lb

### cleaning instructions

Moooi recommends using a good furniture polish and a soft cloth. Apply generously in layers to the surface and use the cloth to shine. Do not use abraisive fabrics, gently remove tough stains with warm water and a trusted multi-surface cleaner.

www.moooi.com

# moooi

## dimensions