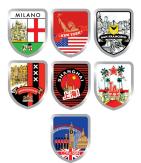

### detailing

There are seven different badges included with the table. You can paste them yourself and give the final and personal touch to the Urbanhike table.