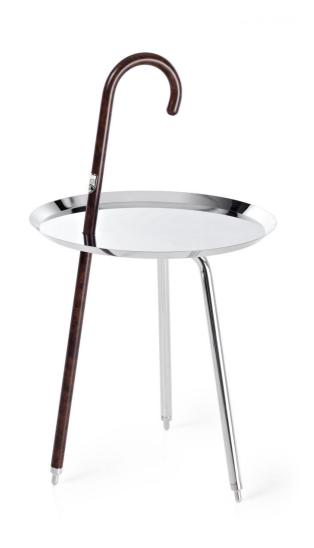

## **Urbanhike**

The Urbanhike Table by Marcel Wanders is a symbol of Moooi's journey to reach the highest peaks of quality, innovation and style by spreading its designs to the most significant, beautiful cities in the world.

Designer

Marcel Wanders

Year of design

2012

Material

Chromed steel, decalized allumnium wood transfer

#### colour

Wallnut decal, Chrome