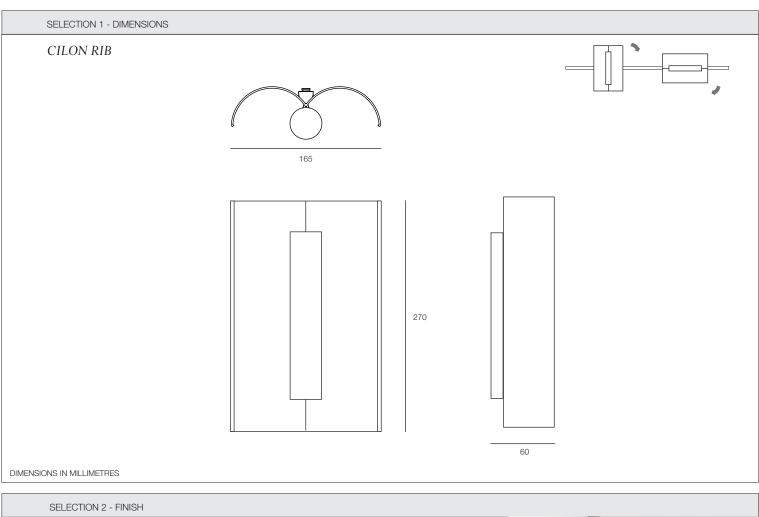

## PRODUCT TECHNICAL SPECIFICATION

NAME: DESIGN STYLE: WEIGHT

|     | CILON RIB                    | MATERIALS & FINISH: | ANODISED ALUMINIUM // POLYCARBONATE DIFFUSER                                  |
|-----|------------------------------|---------------------|-------------------------------------------------------------------------------|
| N:  | STUDIO TRULY TRULY X RAKUMBA | LIGHT SOURCE:       | INTEGRATED TRIDONIC LED // 8W // 1210lm (MODULE) // 2700K // CRI80            |
| :   | WALL WASH                    |                     | POWERED FROM 48VDC RAIL (REFER TYPOGRAPHY SYSTEM DATA SHEET)                  |
| IT: | 550g                         | DIMMING:            | OPTION - SWITCH-DIM (ALL LUMINAIRES ON A SHARED CIRCUIT DIM TOGETHER)         |
|     |                              |                     | OPTION - DALI (INDEPENDENT LUMINAIRE OR SUBGROUP DIMMING ON A SHARED CIRCUIT) |
|     |                              | SUSPENSION:         | TYPOGRAPHY RAIL // WALL MOUNT (REFER TO SYSTEM DATA SHEET)                    |
|     |                              |                     |                                                                               |