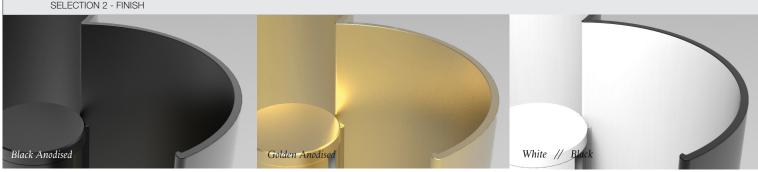

## PRODUCT TECHNICAL SPECIFICATION

NAME: DESIGN STYLE: WEIGHT

|     | CILON RIB                    | MATERIALS & FINISH: | ANODISED ALUMINIUM // POLYCARBONATE DIFFUSER                                  |
|-----|------------------------------|---------------------|-------------------------------------------------------------------------------|
| N:  | STUDIO TRULY TRULY X RAKUMBA | LIGHT SOURCE:       | INTEGRATED TRIDONIC LED // 8W // 1210lm (MODULE) // 2700K // CRI80            |
| :   | WALL WASH                    |                     | POWERED FROM 48VDC RAIL (REFER TYPOGRAPHY SYSTEM DATA SHEET)                  |
| IT: | 550g                         | DIMMING:            | OPTION - SWITCH-DIM (ALL LUMINAIRES ON A SHARED CIRCUIT DIM TOGETHER)         |
|     |                              |                     | OPTION - DALI (INDEPENDENT LUMINAIRE OR SUBGROUP DIMMING ON A SHARED CIRCUIT) |
|     |                              | SUSPENSION:         | TYPOGRAPHY RAIL // WALL MOUNT (REFER TO SYSTEM DATA SHEET)                    |
|     |                              |                     |                                                                               |