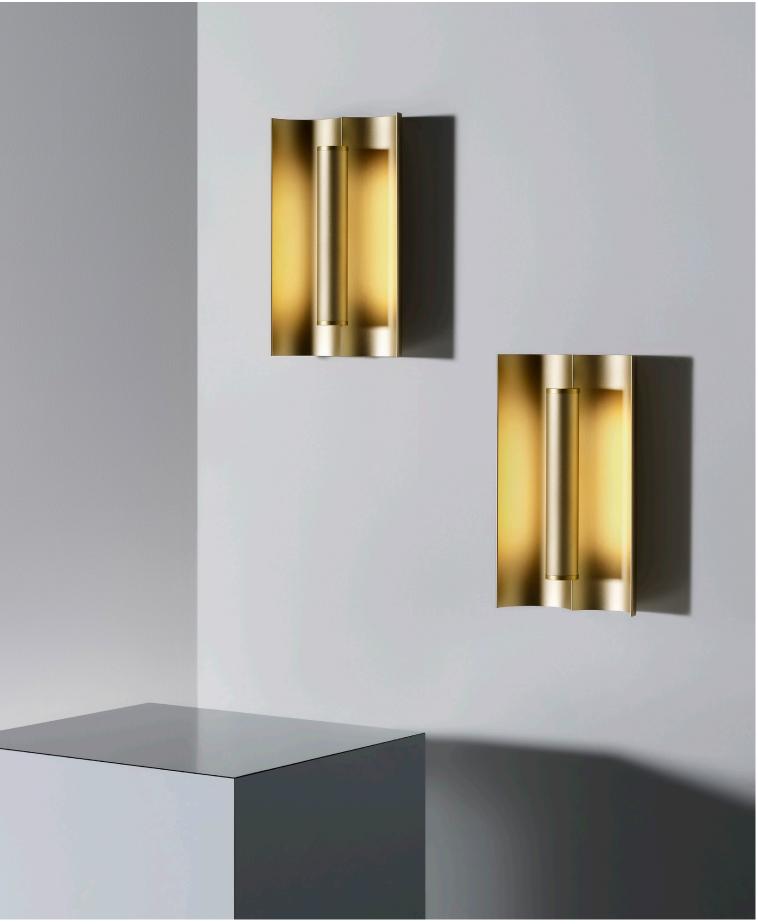

## PRODUCT TECHNICAL SPECIFICATION

NAME: DESIGN STYLE: WEIGHT

|     | CILON RIB                    | MATERIALS & FINISH: | ANODISED ALUMINIUM // POLYCARBONATE DIFFUSER                                  |
|-----|------------------------------|---------------------|-------------------------------------------------------------------------------|
| N:  | STUDIO TRULY TRULY X RAKUMBA | LIGHT SOURCE:       | INTEGRATED TRIDONIC LED // 8W // 1210lm (MODULE) // 2700K // CRI80            |
| :   | WALL WASH                    |                     | POWERED FROM 48VDC RAIL (REFER TYPOGRAPHY SYSTEM DATA SHEET)                  |
| IT: | 550g                         | DIMMING:            | OPTION - SWITCH-DIM (ALL LUMINAIRES ON A SHARED CIRCUIT DIM TOGETHER)         |
|     |                              |                     | OPTION - DALI (INDEPENDENT LUMINAIRE OR SUBGROUP DIMMING ON A SHARED CIRCUIT) |
|     |                              | SUSPENSION:         | TYPOGRAPHY RAIL // WALL MOUNT (REFER TO SYSTEM DATA SHEET)                    |
|     |                              |                     |                                                                               |