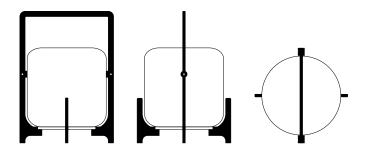

## TWILIGHT Outdoor lantern S

Dimensions: 17,8 x 17,8 x h. 25 cms.

Glass: Ø 15 x h.15 cms.

Light:

led 2700 K, 3 W, battery 500 mA charger included in the package charging time: 5-6 hrs. working time: 6 hrs.

IP 44

input: AC 100~240V 50/60 hz