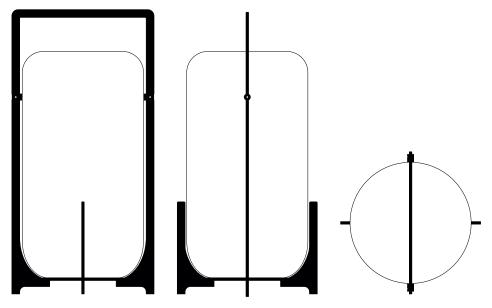

## TWILIGHT Outdoor lantern L

Dimensions : 27 x 26,6 x h. 54 cms.

Glass: Ø 23 x h. 43 cms.

Light:

led 2700 K, 3 W, battery 4000 mA charger included in the package

charging time: 5-6 hrs. working time: 6 hrs.

IP 44

input : AC 100~240V 50/60 hz