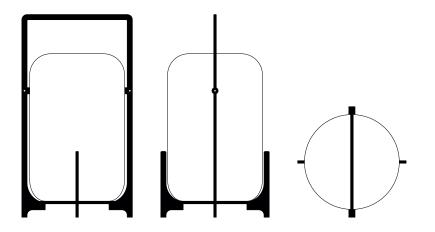

## TWILIGHT Outdoor lantern M

Dimensions: 21 x 20,6 x h. 38,5 cms.

Glass: Ø 18 x h. 28 cms.

Light:

led 2700 K, 3 W, battery 4000 mA charger included in the package charging time: 5-6 hrs. working time: 6 hrs.

IP 44

input : AC 100~240V 50/60 hz