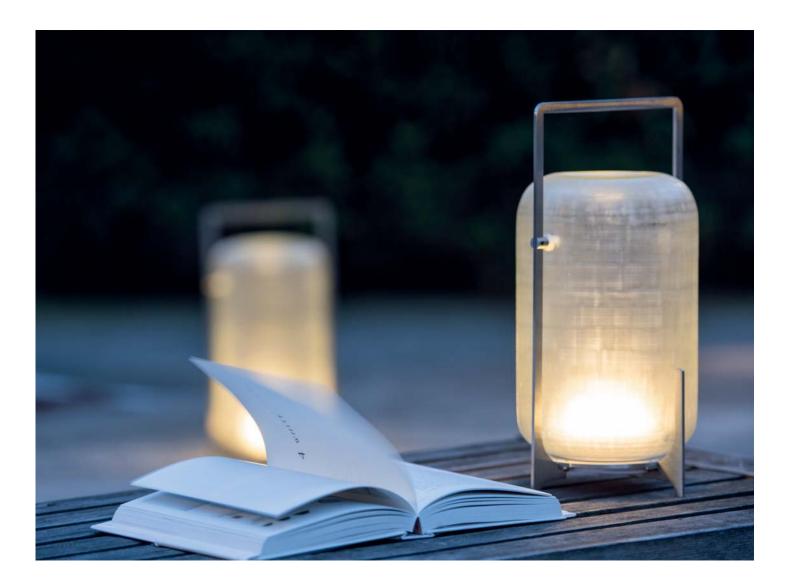

## PAOLO ZANI

Warli's first luminous object, an autonomous and wireless LED lantern. It is a deliberately precious but essential light; the shade is in opal blown glass finely engraved by hand. The structure is in stainless steel, perfect for outdoor use and highly resistant to atmospheric agents.

It will turn off at dawn.

## TWILIGHT Outdoor lantern L

Dimensions : 27 x 26,6 x h. 54 cms.

Glass: Ø 23 x h. 43 cms.

Light:

led 2700 K, 3 W, battery 4000 mA charger included in the package

charging time: 5-6 hrs. working time: 6 hrs.

## TWILIGHT Outdoor lantern M

Dimensions: 21 x 20,6 x h. 38,5 cms.

Glass: Ø 18 x h. 28 cms.

Light:

led 2700 K, 3 W, battery 4000 mA charger included in the package charging time: 5-6 hrs. working time: 6 hrs.

## TWILIGHT Outdoor lantern S

Dimensions: 17,8 x 17,8 x h. 25 cms.

Glass: Ø 15 x h.15 cms.

Light:

led 2700 K, 3 W, battery 500 mA charger included in the package charging time: 5-6 hrs. working time: 6 hrs.