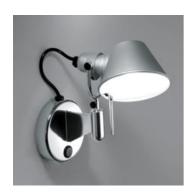

### Tolomeo micro faretto halo - with switch

#### **DESCRIPTION:**

Wall support in polished aluminium; diffuser in matt anodised aluminium.

With switch.

# Light emission

Direct Adjustable