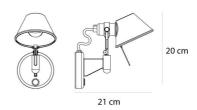

### **DIMENSIONS**

Width: (cm) 20 Height: (cm) 20

Cutout shape:

### **DIMENSIONS**