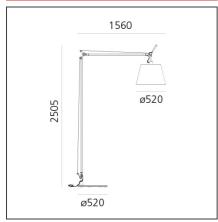

### **TECHNICAL DRAWINGS**

### **DIMENSIONS**

**Base Diameter:** cm 52 **Glow Wire Test:** 750