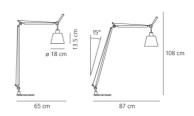

### **DIMENSIONS**

Height: (cm) 108 Cutout width: (cm) 18 Max Extension Length: (cm) 87

Cutout shape: