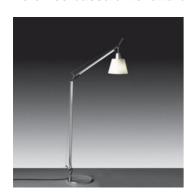

### Tolomeo basculante lettura - Parchment Diffuser 180

#### **DESCRIPTION:**

Cantilevered arms in polished aluminium; joint in polished aluminium; diffuser in parchment paper on a plastic frame.

System of spring balancing. The diffuser normally used, remains vertical regardless of the angle of the arm.

### Light emission

Direct Diffused

#### **OPTICS**

Emission: Direct Diffused