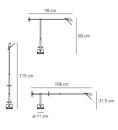

## DIMENSIONS

| Length:               | (cm) 78  |
|-----------------------|----------|
| Height:               | (cm) 66  |
| Base Diameter:        | (cm) 11  |
| Max Extension Height: | (cm) 119 |
| Max Extension Length: | (cm) 108 |
| Cutout shape:         |          |