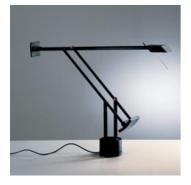

# **Tizio Black**

#### **DESCRIPTION**:

Table lamp in painted polycarbonate. Adjustable counterbalanced arms and head.

Lamp included. The innovation of Tizio is its construction: a 230/240V or 12V transformer in the lamp base powers a halogen lamp through rods and buttons. Besides having a structural function, they carry electrical current without electric cables.