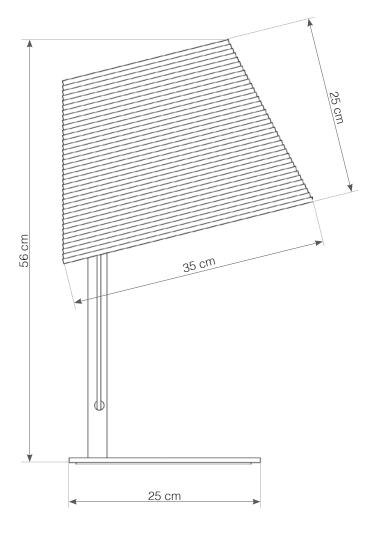

## TLT / table lamp

1x 60W maximum incandescent E27 socket | 230V 50Hz | Class

For use with dimmable incandescnet bulbs. Also compatible with CFL bulbs or dimmable LED bulbs of equivalent wattage.

recycled cardboal