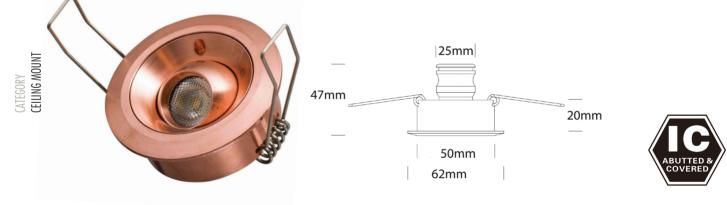

# **Tilting Eave Light 3 Watt**

### DESCRIPTION

The Tilting Eave Light 3 watt is a recessed downlight ideal for installation in eaves, soffits, entrance ways, verandahs, carports or covered decks. It can also be used in bathrooms, kitchens or where moisture transfer or decibel rating is a minimum requirement. The "Eyeball" allows 360 degree rotation and 30 degree tilt from centre.

# PHYSICAL PROPERTIES Materials Powdercoated Aluminium, Solid Copper or 316 Stainless Steel Ingress Protection IP66 Standards AS/NZS 61046, UL2108