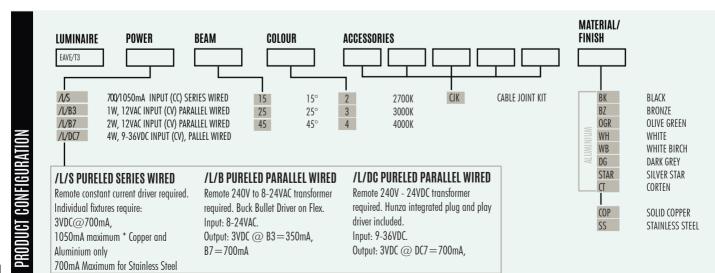

## EAVE/T3

| PURE LED               |                                                                                          |
|------------------------|------------------------------------------------------------------------------------------|
| LED Chip               | Cree XPG-3 Plug and Play, field replaceable LED board, 3Vf                               |
| Output                 | 120 lumens @ 700mA max                                                                   |
| Lumens Per Watt        | 571m/W                                                                                   |
| Power Consumption      | 3.15 Watts @1050mA (Aluminium and Copper)<br>2.1 Watts @ 700mA max (316 Stainless Steel) |
| Colour Temperature     | 2700K, 3000K and 4000K                                                                   |
| CRI Warm White (3000K) | 90 standard                                                                              |
| Beam Angle             | 15, 25, 45 degrees                                                                       |

\*Specification for pureled only, there are no other alternative lamp sources for this fixture.

#### POWER SUPPLY OPTIONS

DRIVER REQ FOR SERIES WIRED ( CC FORMAT ) \*\* | TRANSFORMER REQ FOR PARALLEL WIRED ( CV FORMAT )\*\*\*

\*\* See pages 2-9 power supplies \*\*\* See pages 11-12 power supplies

\*Please note max 2W fixture in 316 stainless steel