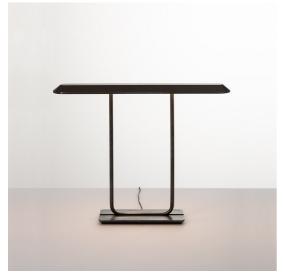

# Tempio - Bronze

### Atelier Oï

#### **DESCRIPTION**

"Tempio light draws its inspiration from Japanese temples, from their calm philosophy, their colours and portico forms."

#### **FEATURES**

- Article Code: **0052010A** 

Colour: BronzeInstallation: Table

Material: Aluminium, steelSeries: Design CollectionEnvironment: Indoor

- Emission: Direct- design by: Atelier Oï