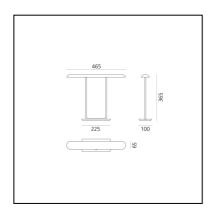

#### **DIMENSIONS**

Length: cm 46.5Width: cm 6.5Height: cm 36.5

Base Length: cm 22.5Base Width: cm 10