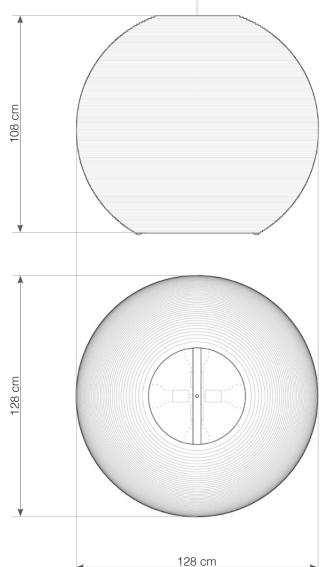

## **SUN\_32**

4x 100W maximum incandescent E27 socket | 230V 50Hz | Class I

For use with dimmable incandescnet bulbs. Also compatible with CFL bulbs or dimmable LED bulbs of equivalent wattage.

Mounting Installation: Suspended

### **SUN\_48**

6x 100W maximum incandescent E27 socket | 230V 50Hz | Class I

For use with dimmable incandescnet bulbs. Also compatible with CFL bulbs or dimmable LED bulbs of equivalent wattage.

Mounting Installation: Suspended