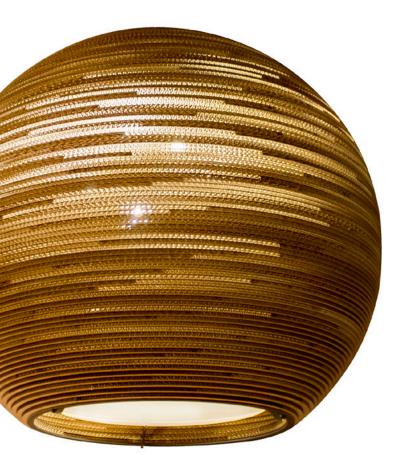

## **SUN\_32**

4x 100W maximum incandescent E27 socket | 230V 50Hz | Class I

For use with dimmable incandescnet bulbs. Also compatible with CFL bulbs or dimmable LED bulbs of equivalent wattage.

Mounting Installation: Suspended

recycled cardboa

responsibly made in holland

proudly designed in seattle | usa

responsible handmade qualit

nontoxic fire retardant treated

contains tempered glass

contains clear coated, dark steel

compressed air recommended cleaning