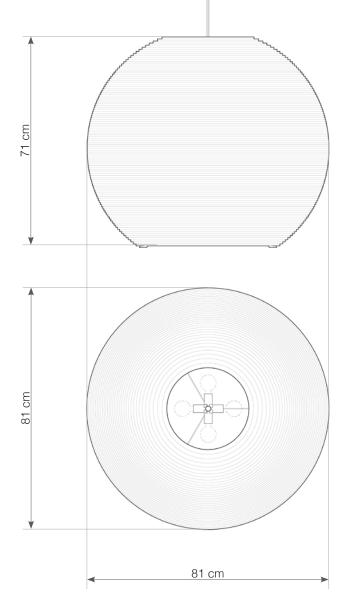

## **SUN\_32**

4x 100W maximum incandescent E27 socket | 230V 50Hz | Class I

For use with dimmable incandescnet bulbs. Also compatible with CFL bulbs or dimmable LED bulbs of equivalent wattage.

Mounting Installation: Suspended