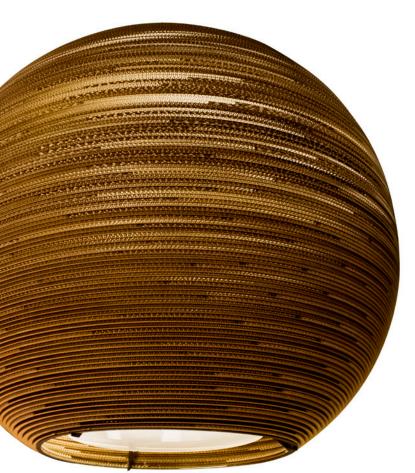

### **SUN\_48**

6x 100W maximum incandescent E27 socket | 230V 50Hz | Class I

For use with dimmable incandescnet bulbs. Also compatible with CFL bulbs or dimmable LED bulbs of equivalent wattage.

Mounting Installation: Suspended

recycled cardboard

responsibly made in holland

proudly designed in seattle | usa

responsible handmade oualit

nontoxic fire retardant treated

contains tempered glass

contains clear coated, dark steel

compressed air recommended cleaning