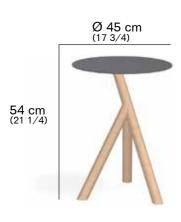

## STORK 001 Side table

design RODOLFO DORDONI

### **DESCRIPTION**

Side table for outdoor use.