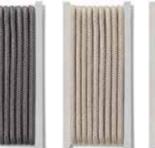

CORD

GREY

BLUE

**RODA** 

ORANGE

SAND BROWN

TOBACCO

OLIVE

#### CORDS

Double-twisted 100% polyester or acrylic thread, in cotton finishes; great toughness and great resilience, high resistance to abrasion, to heat, to bending stress, high modulus of elasticity, minimal wet regain, and good resistance to chemical agents and to bad weather conditions.

They have a color fastness to light of 7 in the blue scale, which is the best achievable goal for this kind of material (the maximum of the scale is 8): the color does not degrade up to 315 hours of direct continuous light.