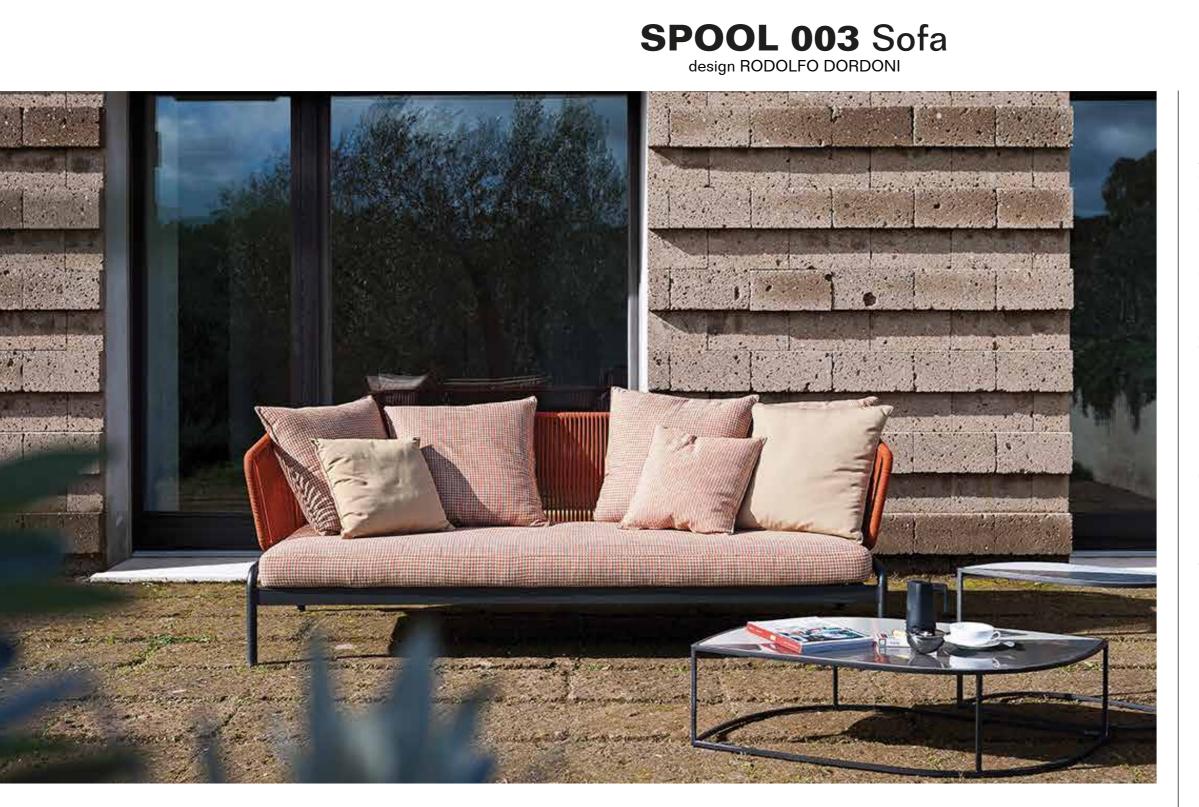

# DESCRIPTION

Sofa for outdoor use.

#### STRUCTURE

AISI 304 stainless steel frame treated with electrostatic powder painting with polyester base that gives more protection from scratches and also the final coloring to the product.