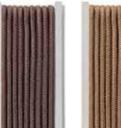

CORD

GREY

BLUE

**RODA** 

ORANGE

SAND BROWN

TOBACCO

OLIVE

#### CORDS

Double-twisted 100% polyester or acrylic thread, in cotton finishes; great toughness and great resilience, high resistance to abrasion, to heat, to bending stress, high modulus of elasticity, minimal wet regain, and good resistance to chemical agents and to bad weather conditions.

They have a color fastness to light of 7 in the blue scale, which is the best achievable goal for this kind of material (the maximum of the scale is 8): the color does not degrade up to 315 hours of direct continuous light.