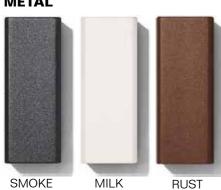

CORD

GREY

BLUE

**RODA** 

ORANGE

SAND BROWN

TOBACCO

OLIVE

#### CORDS

Double-twisted 100% polyester or acrylic thread, in cotton finishes; great toughness and great resilience, high resistance to abrasion, to heat, to bending stress, high modulus of elasticity, minimal wet regain, and good resistance to chemical agents and to bad weather conditions.

They have a color fastness to light of 7 in the blue scale, which is the best achievable goal for this kind of material (the maximum of the scale is 8): the color does not degrade up to 315 hours of direct continuous light.