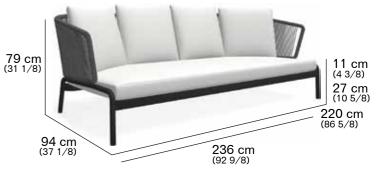

# DESCRIPTION

Sofa for outdoor use.

# WEIGHT

Structure: 31 kg Cushions: 17,5 kg