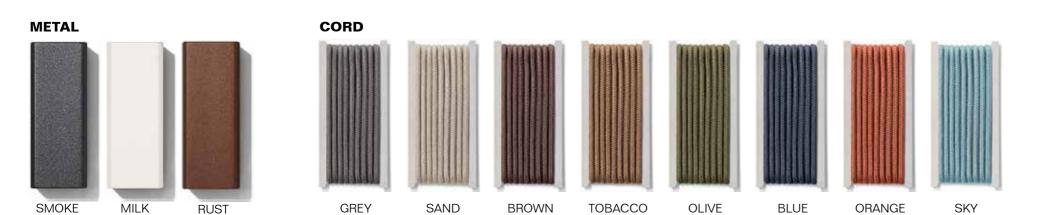

#### STRUCTURE

AISI 304 stainless steel frame treated with electrostatic powder painting with polyester base that gives more protection from scratches and also the final coloring to the product.

#### CORDS

Double-twisted 100% polyester or acrylic thread, in cotton finishes; great toughness and great resilience, high resistance to abrasion, to heat, to bending stress, high modulus of elasticity, minimal wet regain, and good resistance to chemical agents and to bad weather conditions.

They have a color fastness to light of 7 in the blue scale, which is the best achievable goal for this kind of material (the maximum of the scale is 8): the color does not degrade up to 315 hours of direct continuous light.