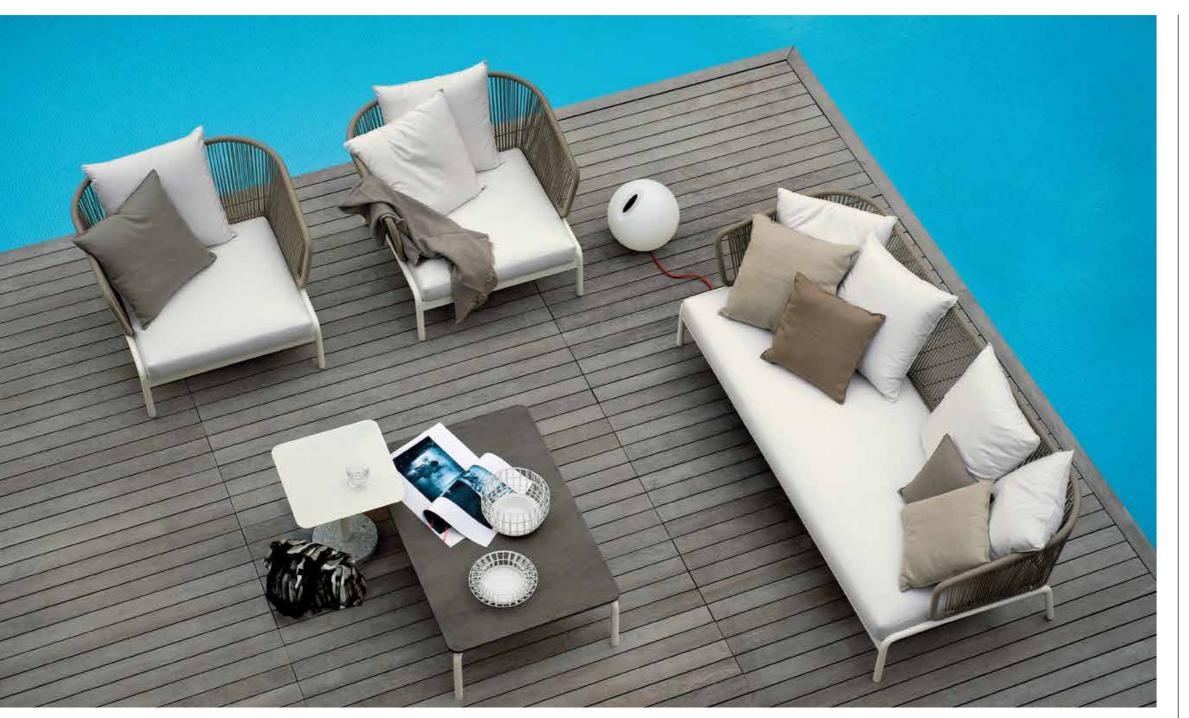

# **RODA** SPOOL 001 Sofa

design RODOLFO DORDONI

# DESCRIPTION

Sofa for outdoor use.

## **CUSHIONS**

Standard or hydro draining