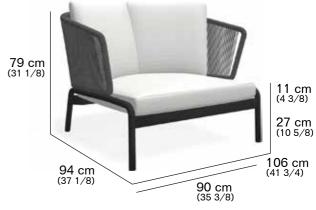

frame treated with electrostatic powder painting with polyester base that gives more protection from scratches and also the final coloring to the product.

#### CORDS

Double-twisted 100% polyester or acrylic thread, in cotton finishes; great toughness and great resilience, high resistance to abrasion, to heat, to bending stress, high modulus of elasticity, minimal wet regain, and good resistance to chemical agents and to bad weather conditions.

They have a color fastness to light of 7 in the blue scale, which is the best achievable goal for this kind of material (the maximum of the scale is 8): the color does not degrade up to 315 hours of direct continuous light.

## **CUSHIONS**

Standard or hydro draining

# WEIGHT

Structure: 19 kg Cushions: 9,5 kg

## **STORAGE COVER**

Available