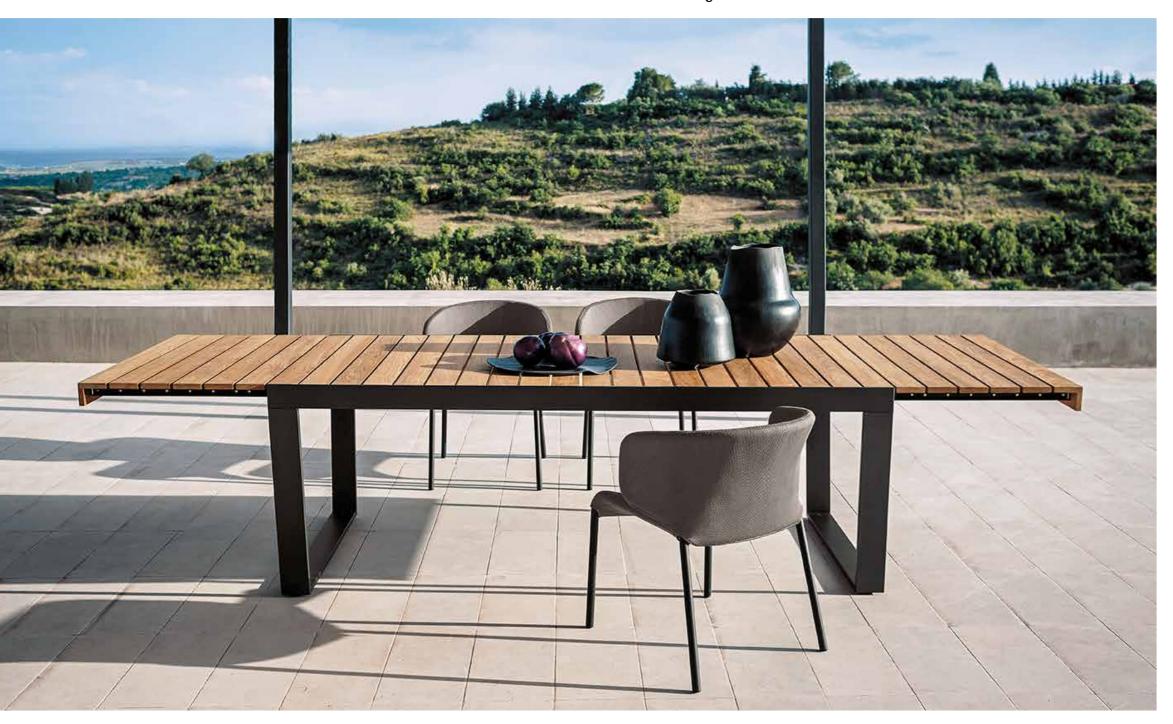

## SPINNAKER 034 Extendable table

design GORDON GUILLAUMIER

### DESCRIPTION

Extendable dining table for outdoor use.

### TOP

TEAK: Teak wood contains a natural oily resin which makes it extremely resistant to weather, temperature, parasite attacks and insects. The exposure outdoor creates a 1/2 mm-thick oxidation patina on the wood surface which favors its discoloration to a silver-grey color; this change does not affect its original characteristics in any way. The grey patina can be avoided or removed with the correct maintenance.