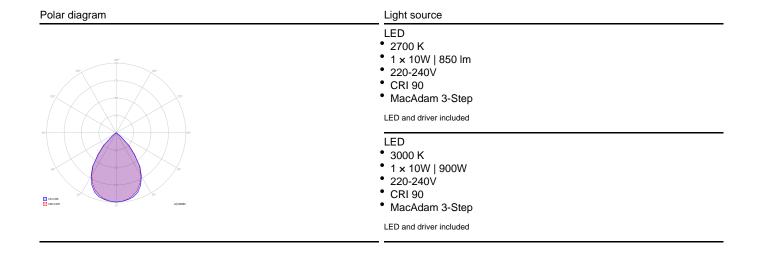

| Spider                                                  | Light source                                                                           | Frame: Metal | Diffuser: Metal  | Code   |
|---------------------------------------------------------|----------------------------------------------------------------------------------------|--------------|------------------|--------|
| Max 400 cm<br>Max 157.48"  13 cm 5.11"  0 12 cm 0 4.72" | LED                                                                                    | Chrome       | Matte White 9010 | 160006 |
|                                                         |                                                                                        | Chrome       | ( ) Chrome       | 160008 |
|                                                         |                                                                                        | ( ) Chrome   | Gold             | 160009 |
|                                                         |                                                                                        | Chrome       | Rose Gold        | 160010 |
|                                                         |                                                                                        | Chrome       | Matte Black 9005 | 160007 |
|                                                         |                                                                                        | Chrome       | Matte Champagne  | 160016 |
|                                                         | LED  3000 K  1 × 10W   900W  220-240V  CRI 90  MacAdam 3-Step  LED and driver included | ( ) Chrome   | Matte White 9010 | 160011 |
|                                                         |                                                                                        | Chrome       | ( ) Chrome       | 160013 |
|                                                         |                                                                                        | Chrome       | Gold             | 160014 |
|                                                         |                                                                                        | Chrome       | Rose Gold        | 160015 |
|                                                         |                                                                                        | Chrome       | Matte Black 9005 | 160012 |
|                                                         |                                                                                        | Chrome       | Matte Champagne  | 160017 |