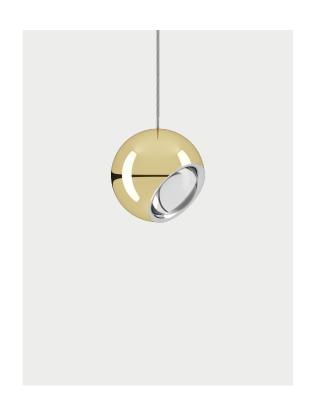

## Spider, design by Studio Italia Design, 2015

Suspension

Spider is a round suspension light resembling an eye that can look into any part of the room. By adjusting the angle of the diffuser, the band of light emitted by the LED light can be directed towards a specific point. When mounted on the different clusters available, it can create numerous patterns of light, from functional to decorative, which can be dimmed at will. In Spider, the simplicity of the look underscores the versatility of its performance.

| Spider                                                  | Light source                                                                           | Frame: Metal | Diffuser: Metal  | Code   |
|---------------------------------------------------------|----------------------------------------------------------------------------------------|--------------|------------------|--------|
| Max 400 cm<br>Max 157.48"  13 cm 5.11"  0 12 cm 0 4.72" | LED                                                                                    | Chrome       | Matte White 9010 | 160006 |
|                                                         |                                                                                        | Chrome       | ( ) Chrome       | 160008 |
|                                                         |                                                                                        | ( ) Chrome   | Gold             | 160009 |
|                                                         |                                                                                        | Chrome       | Rose Gold        | 160010 |
|                                                         |                                                                                        | Chrome       | Matte Black 9005 | 160007 |
|                                                         |                                                                                        | Chrome       | Matte Champagne  | 160016 |
|                                                         | LED  3000 K  1 × 10W   900W  220-240V  CRI 90  MacAdam 3-Step  LED and driver included | ( ) Chrome   | Matte White 9010 | 160011 |
|                                                         |                                                                                        | Chrome       | ( ) Chrome       | 160013 |
|                                                         |                                                                                        | Chrome       | Gold             | 160014 |
|                                                         |                                                                                        | Chrome       | Rose Gold        | 160015 |
|                                                         |                                                                                        | Chrome       | Matte Black 9005 | 160012 |
|                                                         |                                                                                        | Chrome       | Matte Champagne  | 160017 |