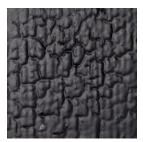

### detailing

The enchanting texture of burnt wood. Each item from the Smoke series share the unfamiliar and untamed finish that is characterized by fire. The smoke chair has a repair kit underneath the seat in case of emergencies.

#### colour

Black