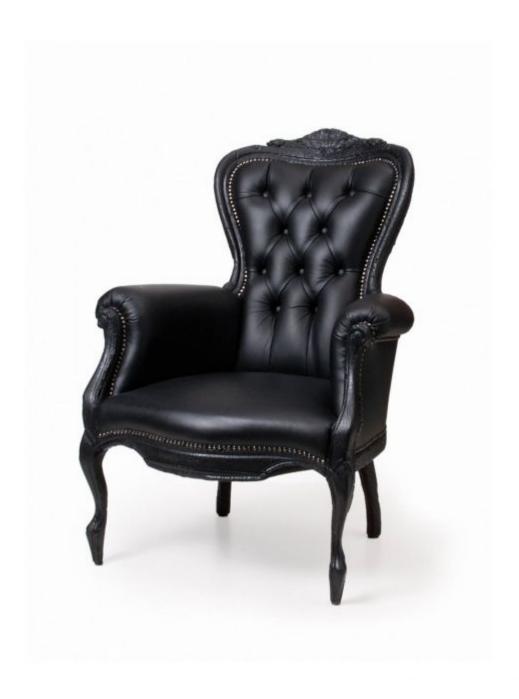

## **Smoke Armchair**

by Maarten Baas

Furniture finished with fire. The beauty and character of burned wood is now captured in a long lasting material, creating the strange sensation of sitting on burnt furniture.

**Designer** Maarten Baas

Year of design 2002

Material burnt solid wood, finished with epoxy resin, fire retardant (FR) foam leather upholstery

Additional

Each piece may differ due to the process used for production.

### detailing

The enchanting texture of burnt wood. Each item from the Smoke series share the unfamiliar and untamed finish that is characterized by fire. The smoke chair has a repair kit underneath the seat in case of emergencies.

### dimensions

Dimensions: 104x75x80cm | 40.9"x29.5"x31.5" (HxWxD)

Seat height: 40cm | 15.7"

Seat Dimensions:  $25cm - 59cm \mid 9.8" - 23.2" \times 45cm \mid 17.7" (WxD)$