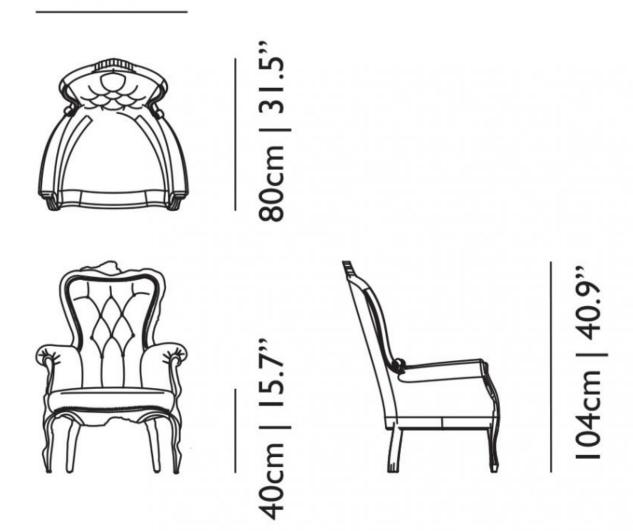

### dimensions

Dimensions: 104x75x80cm | 40.9"x29.5"x31.5" (HxWxD)

Seat height: 40cm | 15.7"

Seat Dimensions:  $25cm - 59cm \mid 9.8" - 23.2" \times 45cm \mid 17.7" (WxD)$