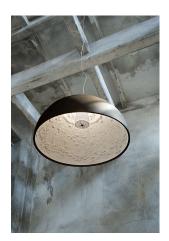

## Skygarden 2

by Marcel Wanders, 2007

Suspension luminaire providing diffused lighting. Hemispherical, mechanically-processed cast plaster diffuser, painted white inside. Outer finish: rust, glossy black, glossy white or matte gold. Plaster diffuser support in die-cast aluminum alloy. Upper cable gland and blocking ring nut in black injection-molded PC. Shaped, adjustment screws. Transparent, injection-molded, upper and lower silicone shock absorbers. Lampholder and fixing support in PPS. Flashed and blown opal glass diffuser. Molded fixing ring nut in die-cast aluminum alloy with alodine plating. Frieze in photo-etched and mechanically drawn AISI 304 steel. Molded and galvanized steel ceiling attachment. Gray, injection-molded PC rose, painted the same color as the body.

Cord Length 4000 mm

Materials Glass, Plaster, Stainless steel

Colors F0002044 - Matt gold

F0002047 - Matt rusty brown F0002030 - Glossy black F0002009 - Glossy white