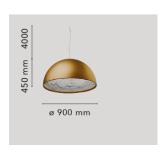

Mounting Pendant
Environment Indoor

Finish Glossy white, Glossy black, Matt gold, Matt

rusty brown

Weight 29,0 Kg

Light sources 1 x HSGS E27 205W

available 1 x LED 8W E27 2700K 1020lm

Emergency Without
Voltage 230
Battery No
Supply included Yes

Cord Length 4000 mm

Materials Glass, Plaster, Stainless steel

Colors F0002044 - Matt gold

F0002047 - Matt rusty brown F0002030 - Glossy black F0002009 - Glossy white