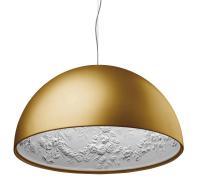

## Skygarden 2

by Marcel Wanders, 2007

Suspension luminaire providing diffused lighting. Hemispherical, mechanically-processed cast plaster diffuser, painted white inside. Outer finish: rust, glossy black, glossy white or matte gold. Plaster diffuser support in die-cast aluminum alloy. Upper cable gland and blocking ring nut in black injection-molded PC. Shaped, adjustment screws. Transparent, injection-molded, upper and lower silicone shock absorbers. Lampholder and fixing support in PPS. Flashed and blown opal glass diffuser. Molded fixing ring nut in die-cast aluminum alloy with alodine plating. Frieze in photo-etched and mechanically drawn AISI 304 steel. Molded and galvanized steel ceiling attachment. Gray, injection-molded PC rose, painted the same color as the body.

Cord Length 4000 mm

Materials Glass, Plaster, Stainless steel

Colors F0002044 - Matt gold

F0002047 - Matt rusty brown F0002030 - Glossy black F0002009 - Glossy white