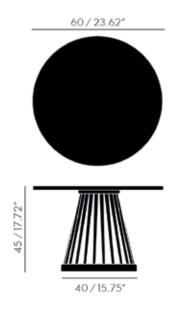

| Packaging (m) | Н    | W    | D    |
|---------------|------|------|------|
| SCT02         | 0.13 | 0.74 | 0.74 |
| FABO2NA       | 0.46 | 0.43 | 0.43 |

| Weight (kg)<br>SCT02/FAB02NA | 22.05             |
|------------------------------|-------------------|
| Dimensions (cm/in)<br>SCT02  | Ø 60.0cm / 23.6in |
| FABO2NA                      | Ø 40.0cm / 15.8in |