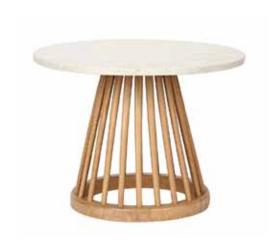

## **Screw Table Top Small Fan Base Natural Oak** A white polished marble top with a Natural Oak Fan base. Fan is

A white polished marble top with a Natural Oak Fan base. Fan is a dramatic and sculptural take on the traditional British Windsor Chair formed from spindles of natural Oak.

| Process               | A white polished marble top with a base formed from machined wood spindles in Natural Oak.                |                  |
|-----------------------|-----------------------------------------------------------------------------------------------------------|------------------|
| Year of Design        | 2013                                                                                                      |                  |
| Material              | Marble, Oak                                                                                               |                  |
| Product Code          | Screw Table Top – Small<br>Fan Base – Natural Oak                                                         | SCT02<br>FAB02NA |
| Туре                  | Table                                                                                                     |                  |
| Colour                | O White Natural                                                                                           |                  |
| Cleaning Instructions | Clean with a soft dry cloth only. Do not use polishing agents, water or abrasive materials when cleaning. |                  |