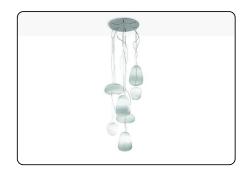

### Rituals, suspension

design Ludovica+Roberto Palomba 2013

FOSCARINI

One, two, three lanterns that are lightweight yet brimming with seductive texture. Three different yet concurrently complementary shapes, balancing between the east and the west. A family of lamps that sheds its relaxing light in the most diverse settings, conveying the magic of rice paper or mulberry tree bark, the raw materials of traditional Japanese lanterns, in the precious physical appeal of blown and frosted glass. The horizontal lines which cut across the surface of the lamps give rise to a soft and charming décor and at the same time contribute to filtering the intensity of the light source, diffusing a full, warm and soft light into the room. The suspension lamp Rituals' blown glass body – with its pleasantly plaster-like appearance – are perfect for use alone or in harmonious compositions of between 3 and up to 9 lamps, thanks to the use of a multiple canopy.

#### Description

Suspension lamp with diffused light. A collection of three diffuser shapes in handblown glass made using a glass-blowing procedure without turning the glass in the mould (referred to as "stationary"); the striped effect is achieved using a mould with negative decorations which are repeated across the surface of the glass, which is subsequently ground manually "by belt" and which then undergoes immersion in acid in order to emphasise the plaster-like effect. Stainless steel suspension cable and transparent electrical cable, canopy with galvanised metal bracket and matt white batch-dyed ABS cover. Available in two versions with G9 or E27 lampholder. Canopy decentralisation kit - multiple canopy available (up to 9 suspension lamps).