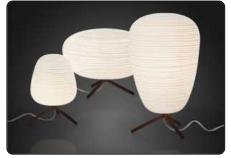

### Rituals, suspension

design Ludovica+Roberto Palomba 2013

FOSCARINI

One, two, three lanterns that are lightweight yet brimming with seductive texture. Three different yet concurrently complementary shapes, balancing between the east and the west. A family of lamps that sheds its relaxing light in the most diverse settings, conveying the magic of rice paper or mulberry tree bark, the raw materials of traditional Japanese lanterns, in the precious physical appeal of blown and frosted glass. The horizontal lines which cut across the surface of the lamps give rise to a soft and charming décor and at the same time contribute to filtering the intensity of the light source, diffusing a full, warm and soft light into the room. The suspension lamp Rituals' blown glass body – with its pleasantly plaster-like appearance – are perfect for use alone or in harmonious compositions of between 3 and up to 9 lamps, thanks to the use of a multiple canopy.

#### Description

Suspension lamp with diffused light. A collection of three diffuser shapes in handblown glass made using a glass-blowing procedure without turning the glass in the mould (referred to as "stationary"); the striped effect is achieved using a mould with negative decorations which are repeated across the surface of the glass, which is subsequently ground manually "by belt" and which then undergoes immersion in acid in order to emphasise the plaster-like effect. Stainless steel suspension cable and transparent electrical cable, canopy with galvanised metal bracket and matt white batch-dyed ABS cover. Available in two versions with G9 or E27 lampholder. Canopy decentralisation kit - multiple canopy available (up to 9 suspension lamps).

#### Rituals Collection

table

suspension

wall

ceiling