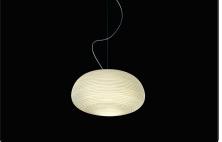

### Rituals, suspension

design Ludovica+Roberto Palomba 2013

FOSCARINI

One, two, three lanterns that are lightweight yet brimming with seductive texture. Three different yet concurrently complementary shapes, balancing between the east and the west. A family of lamps that sheds its relaxing light in the most diverse settings, conveying the magic of rice paper or mulberry tree bark, the raw materials of traditional Japanese lanterns, in the precious physical appeal of blown and frosted glass. The horizontal lines which cut across the surface of the lamps give rise to a soft and charming décor and at the same time contribute to filtering the intensity of the light source, diffusing a full, warm and soft light into the room. The suspension lamp Rituals' blown glass body – with its pleasantly plaster-like appearance – are perfect for use alone or in harmonious compositions of between 3 and up to 9 lamps, thanks to the use of a multiple canopy.

#### Description

Suspension lamp with diffused light. A collection of three diffuser shapes in handblown glass made using a glass-blowing procedure without turning the glass in the mould (referred to as "stationary"); the striped effect is achieved using a mould with negative decorations which are repeated across the surface of the glass, which is subsequently ground manually "by belt" and which then undergoes immersion in acid in order to emphasise the plaster-like effect. Stainless steel suspension cable and transparent electrical cable, canopy with galvanised metal bracket and matt white batch-dyed ABS cover. Available in two versions with G9 or E27 lampholder. Canopy decentralisation kit - multiple canopy available (up to 9 suspension lamps).

Materials Blown engraved satin glass and coated metal

Colors white

Brightness light diffused light

Model

**Rituals 1** 

<u>Weight</u> net kg: 1,50 gross kg: 2,35

Weight

net kg: 3,80