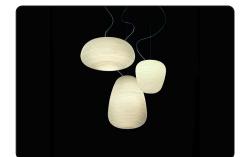

### Rituals, suspension

design Ludovica+Roberto Palomba 2013

FOSCARINI

One, two, three lanterns that are lightweight yet brimming with seductive texture. Three different yet concurrently complementary shapes, balancing between the east and the west. A family of lamps that sheds its relaxing light in the most diverse settings, conveying the magic of rice paper or mulberry tree bark, the raw materials of traditional Japanese lanterns, in the precious physical appeal of blown and frosted glass. The horizontal lines which cut across the surface of the lamps give rise to a soft and charming décor and at the same time contribute to filtering the intensity of the light source, diffusing a full, warm and soft light into the room. The suspension lamp Rituals' blown glass body – with its pleasantly plaster-like appearance – are perfect for use alone or in harmonious compositions of between 3 and up to 9 lamps, thanks to the use of a multiple canopy.

# Rituals, suspension multiple composition

#### Description

A technical solution that couples function with design harmony: The multiple ceiling flange of Foscarini makes it possible to create compositions up to 9 suspension lamps to create cascades of light of high emotional impact, particularly suitable to enrich a stair case. The standard multiple flange is designed to suit a large number of suspensions from both Foscarini and Diesel with Foscarini collections.