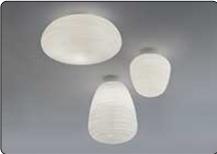

### Rituals, suspension

design Ludovica+Roberto Palomba 2013

FOSCARINI

One, two, three lanterns that are lightweight yet brimming with seductive texture. Three different yet concurrently complementary shapes, balancing between the east and the west. A family of lamps that sheds its relaxing light in the most diverse settings, conveying the magic of rice paper or mulberry tree bark, the raw materials of traditional Japanese lanterns, in the precious physical appeal of blown and frosted glass. The horizontal lines which cut across the surface of the lamps give rise to a soft and charming décor and at the same time contribute to filtering the intensity of the light source, diffusing a full, warm and soft light into the room. The suspension lamp Rituals' blown glass body – with its pleasantly plaster-like appearance – are perfect for use alone or in harmonious compositions of between 3 and up to 9 lamps, thanks to the use of a multiple canopy.

#### Description

Suspension lamp with diffused light. A collection of three diffuser shapes in handblown glass made using a glass-blowing procedure without turning the glass in the mould (referred to as "stationary"); the striped effect is achieved using a mould with negative decorations which are repeated across the surface of the glass, which is subsequently ground manually "by belt" and which then undergoes immersion in acid in order to emphasise the plaster-like effect. Stainless steel suspension cable and transparent electrical cable, canopy with galvanised metal bracket and matt white batch-dyed ABS cover. Available in two versions with G9 or E27 lampholder. Canopy decentralisation kit - multiple canopy available (up to 9 suspension lamps).

#### Rituals Collection

table

suspension

wall

ceiling