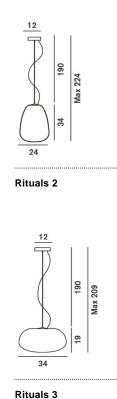

#### Description

Suspension lamp with diffused light. A collection of three diffuser shapes in handblown glass made using a glass-blowing procedure without turning the glass in the mould (referred to as "stationary"); the striped effect is achieved using a mould with negative decorations which are repeated across the surface of the glass, which is subsequently ground manually "by belt" and which then undergoes immersion in acid in order to emphasise the plaster-like effect. Stainless steel suspension cable and transparent electrical cable, canopy with galvanised metal bracket and matt white batch-dyed ABS cover. Available in two versions with G9 or E27 lampholder. Canopy decentralisation kit - multiple canopy available (up to 9 suspension lamps).

Materials Blown engraved satin glass and coated metal

Colors white

Brightness light diffused light

Model

**Rituals 1** 

<u>Weight</u> net kg: 1,50 gross kg: 2,35

Weight

net kg: 3,80