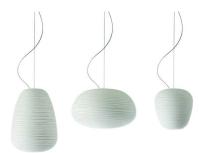

### Rituals, suspension

design Ludovica+Roberto Palomba 2013

FOSCARINI

One, two, three lanterns that are lightweight yet brimming with seductive texture. Three different yet concurrently complementary shapes, balancing between the east and the west. A family of lamps that sheds its relaxing light in the most diverse settings, conveying the magic of rice paper or mulberry tree bark, the raw materials of traditional Japanese lanterns, in the precious physical appeal of blown and frosted glass. The horizontal lines which cut across the surface of the lamps give rise to a soft and charming décor and at the same time contribute to filtering the intensity of the light source, diffusing a full, warm and soft light into the room. The suspension lamp Rituals' blown glass body – with its pleasantly plaster-like appearance – are perfect for use alone or in harmonious compositions of between 3 and up to 9 lamps, thanks to the use of a multiple canopy.

#### Description

Suspension lamp with diffused light. A collection of three diffuser shapes in handblown glass made using a glass-blowing procedure without turning the glass in the mould (referred to as "stationary"); the striped effect is achieved using a mould with negative decorations which are repeated across the surface of the glass, which is subsequently ground manually "by belt" and which then undergoes immersion in acid in order to emphasise the plaster-like effect. Stainless steel suspension cable and transparent electrical cable, canopy with galvanised metal bracket and matt white batch-dyed ABS cover. Available in two versions with G9 or E27 lampholder. Canopy decentralisation kit - multiple canopy available (up to 9 suspension lamps).