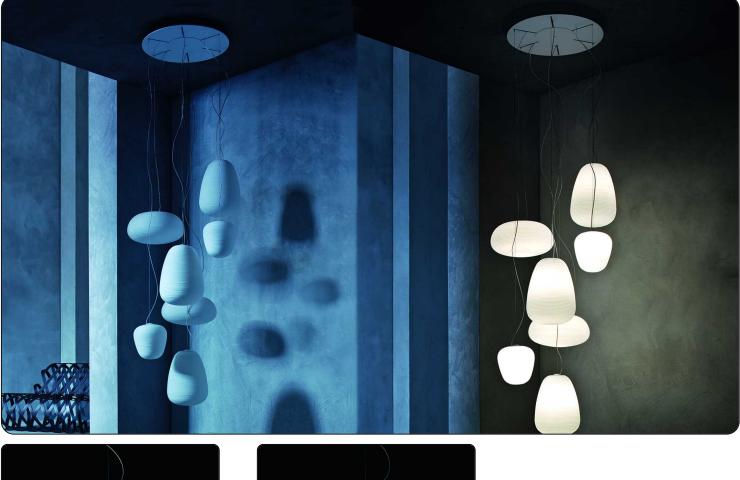

### Rituals, suspension

design Ludovica+Roberto Palomba 2013

FOSCARINI

One, two, three lanterns that are lightweight yet brimming with seductive texture. Three different yet concurrently complementary shapes, balancing between the east and the west. A family of lamps that sheds its relaxing light in the most diverse settings, conveying the magic of rice paper or mulberry tree bark, the raw materials of traditional Japanese lanterns, in the precious physical appeal of blown and frosted glass. The horizontal lines which cut across the surface of the lamps give rise to a soft and charming décor and at the same time contribute to filtering the intensity of the light source, diffusing a full, warm and soft light into the room. The suspension lamp Rituals' blown glass body – with its pleasantly plaster-like appearance – are perfect for use alone or in harmonious compositions of between 3 and up to 9 lamps, thanks to the use of a multiple canopy.

# Rituals, suspension multiple composition

#### Description

A technical solution that couples function with design harmony: The multiple ceiling flange of Foscarini makes it possible to create compositions up to 9 suspension lamps to create cascades of light of high emotional impact, particularly suitable to enrich a stair case. The standard multiple flange is designed to suit a large number of suspensions from both Foscarini and Diesel with Foscarini collections.