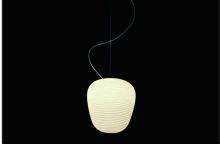

### Rituals, suspension

design Ludovica+Roberto Palomba 2013

FOSCARINI

One, two, three lanterns that are lightweight yet brimming with seductive texture. Three different yet concurrently complementary shapes, balancing between the east and the west. A family of lamps that sheds its relaxing light in the most diverse settings, conveying the magic of rice paper or mulberry tree bark, the raw materials of traditional Japanese lanterns, in the precious physical appeal of blown and frosted glass. The horizontal lines which cut across the surface of the lamps give rise to a soft and charming décor and at the same time contribute to filtering the intensity of the light source, diffusing a full, warm and soft light into the room. The suspension lamp Rituals' blown glass body – with its pleasantly plaster-like appearance – are perfect for use alone or in harmonious compositions of between 3 and up to 9 lamps, thanks to the use of a multiple canopy.

#### Description

Suspension lamp with diffused light. A collection of three diffuser shapes in handblown glass made using a glass-blowing procedure without turning the glass in the mould (referred to as "stationary"); the striped effect is achieved using a mould with negative decorations which are repeated across the surface of the glass, which is subsequently ground manually "by belt" and which then undergoes immersion in acid in order to emphasise the plaster-like effect. Stainless steel suspension cable and transparent electrical cable, canopy with galvanised metal bracket and matt white batch-dyed ABS cover. Available in two versions with G9 or E27 lampholder. Canopy decentralisation kit - multiple canopy available (up to 9 suspension lamps).

Materials Blown engraved satin glass and coated metal

Colors white

Brightness light diffused light

Model

**Rituals 1** 

<u>Weight</u> net kg: 1,50 gross kg: 2,35

Weight

net kg: 3,80