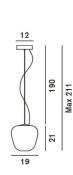

#### Description

Suspension lamp with diffused light. A collection of three diffuser shapes in handblown glass made using a glass-blowing procedure without turning the glass in the mould (referred to as "stationary"); the striped effect is achieved using a mould with negative decorations which are repeated across the surface of the glass, which is subsequently ground manually "by belt" and which then undergoes immersion in acid in order to emphasise the plaster-like effect. Stainless steel suspension cable and transparent electrical cable, canopy with galvanised metal bracket and matt white batch-dyed ABS cover. Available in two versions with G9 or E27 lampholder. Canopy decentralisation kit - multiple canopy available (up to 9 suspension lamps).

Materials Blown engraved satin glass and coated metal

Colors white

Brightness light diffused light

Model

**Rituals 1** 

<u>Weight</u> net kg: 1,50 gross kg: 2,35

Weight

net kg: 3,80