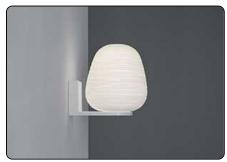

### Rituals, suspension

design Ludovica+Roberto Palomba 2013

FOSCARINI

One, two, three lanterns that are lightweight yet brimming with seductive texture. Three different yet concurrently complementary shapes, balancing between the east and the west. A family of lamps that sheds its relaxing light in the most diverse settings, conveying the magic of rice paper or mulberry tree bark, the raw materials of traditional Japanese lanterns, in the precious physical appeal of blown and frosted glass. The horizontal lines which cut across the surface of the lamps give rise to a soft and charming décor and at the same time contribute to filtering the intensity of the light source, diffusing a full, warm and soft light into the room. The suspension lamp Rituals' blown glass body – with its pleasantly plaster-like appearance – are perfect for use alone or in harmonious compositions of between 3 and up to 9 lamps, thanks to the use of a multiple canopy.

#### Description

Suspension lamp with diffused light. A collection of three diffuser shapes in handblown glass made using a glass-blowing procedure without turning the glass in the mould (referred to as "stationary"); the striped effect is achieved using a mould with negative decorations which are repeated across the surface of the glass, which is subsequently ground manually "by belt" and which then undergoes immersion in acid in order to emphasise the plaster-like effect. Stainless steel suspension cable and transparent electrical cable, canopy with galvanised metal bracket and matt white batch-dyed ABS cover. Available in two versions with G9 or E27 lampholder. Canopy decentralisation kit - multiple canopy available (up to 9 suspension lamps).