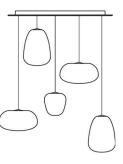

# Rituals, suspension multiple composition

#### Description

A technical solution that couples function with design harmony: The multiple ceiling flange of Foscarini makes it possible to create compositions up to 9 suspension lamps to create cascades of light of high emotional impact, particularly suitable to enrich a stair case. The standard multiple flange is designed to suit a large number of suspensions from both Foscarini and Diesel with Foscarini collections.