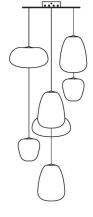

# Rituals, suspension multiple composition

#### Description

A technical solution that couples function with design harmony: The multiple ceiling flange of Foscarini makes it possible to create compositions up to 9 suspension lamps to create cascades of light of high emotional impact, particularly suitable to enrich a stair case. The standard multiple flange is designed to suit a large number of suspensions from both Foscarini and Diesel with Foscarini collections.