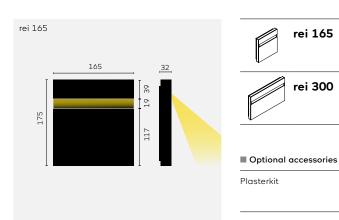

### kreon rei

kreon rei is a family of products offered as individual wall mounted luminaires or as a continuous system. The individual kreon rei luminaires are low level wall recessed or surface wall mounted products designed to provide discreet placement lighting via an optimised reflector system. They are available in two sizes with a choice of black or white finish.

## kreon rei

|         | Color | 자<br>오           | Light | O Optic |
|---------|-------|------------------|-------|---------|
| rei 165 | 0     | KR <b>983211</b> |       |         |
|         |       | KR <b>983212</b> |       |         |
| rei 300 | 0     | KR <b>983221</b> |       |         |
|         | •     |                  |       |         |
|         |       |                  |       |         |