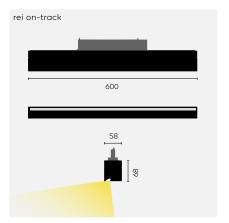

rei profile

3~Eutrack 230V profile. For track

accessories see page (18/)

Gear included. IP40

excl: 294mm.

SW: min. 702mm

VD or DD: min. 974mm.

Minimum profile length driver