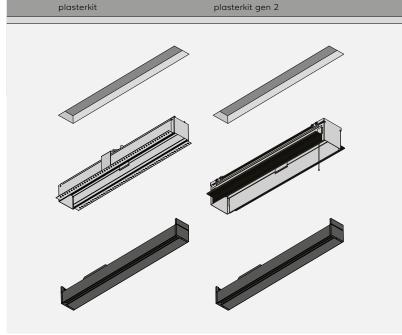

# kreon rei profile

|                                        | Colour  KR-code  KR-code  1200K, CRI88  1200K, CRI89  1200K, CRI99  1200K, CRI99  1200K, CRI99  1210V dimmi  1210V dimmi |
|----------------------------------------|------------------------------------------------------------------------------------------------------------------------------------------------------------------------------------------------------------------------------------------------------------------------------------------------------------------------------------------------------------------------------------------------------------------------------------------------------------------------------------------------------------------------------------------------------------------------------------------------------------------------------------------------------------------------------------------------------------------------------------------------------------------------------------------------------------------------------------------------------------------------------------------------------------------------------------------------------------------------------------------------------------------------------------------------------------------------------------------------------------------------------------------------------------------------------------------------------------------------------------------------------------------------------------------------------------------------------------------------------------------------------------------------------------------------------------------------------------------------------------------------------------------------------------------------------------------------------------------------------------------------------------------------------------------------------------------------------------------------------------------------------------------------------------------------------------------------------------------------------------------------------------------------------------------------------------------------------------------------------------------------------------------------------------------------------------------------------------------------------------------------------|
| rei wallwasher surface mounted •       | O <u>kr983251</u> ① ● ● ● ● ● ■                                                                                                                                                                                                                                                                                                                                                                                                                                                                                                                                                                                                                                                                                                                                                                                                                                                                                                                                                                                                                                                                                                                                                                                                                                                                                                                                                                                                                                                                                                                                                                                                                                                                                                                                                                                                                                                                                                                                                                                                                                                                                              |
|                                        |                                                                                                                                                                                                                                                                                                                                                                                                                                                                                                                                                                                                                                                                                                                                                                                                                                                                                                                                                                                                                                                                                                                                                                                                                                                                                                                                                                                                                                                                                                                                                                                                                                                                                                                                                                                                                                                                                                                                                                                                                                                                                                                              |
| rei wallwasher recessed mounted ①      | ○         KR983241         ①         ●         ●         ●         ●         ●         ●         ■         ■                                                                                                                                                                                                                                                                                                                                                                                                                                                                                                                                                                                                                                                                                                                                                                                                                                                                                                                                                                                                                                                                                                                                                                                                                                                                                                                                                                                                                                                                                                                                                                                                                                                                                                                                                                                                                                                                                                                                                                                                                 |
|                                        |                                                                                                                                                                                                                                                                                                                                                                                                                                                                                                                                                                                                                                                                                                                                                                                                                                                                                                                                                                                                                                                                                                                                                                                                                                                                                                                                                                                                                                                                                                                                                                                                                                                                                                                                                                                                                                                                                                                                                                                                                                                                                                                              |
| rei downlight surface mounted <b>0</b> | O KR993251 ② ● ● ● ● ●                                                                                                                                                                                                                                                                                                                                                                                                                                                                                                                                                                                                                                                                                                                                                                                                                                                                                                                                                                                                                                                                                                                                                                                                                                                                                                                                                                                                                                                                                                                                                                                                                                                                                                                                                                                                                                                                                                                                                                                                                                                                                                       |
|                                        |                                                                                                                                                                                                                                                                                                                                                                                                                                                                                                                                                                                                                                                                                                                                                                                                                                                                                                                                                                                                                                                                                                                                                                                                                                                                                                                                                                                                                                                                                                                                                                                                                                                                                                                                                                                                                                                                                                                                                                                                                                                                                                                              |
| rei downlight recessed mounted 😉       | O KR993241 ② • • • • • • ■                                                                                                                                                                                                                                                                                                                                                                                                                                                                                                                                                                                                                                                                                                                                                                                                                                                                                                                                                                                                                                                                                                                                                                                                                                                                                                                                                                                                                                                                                                                                                                                                                                                                                                                                                                                                                                                                                                                                                                                                                                                                                                   |
|                                        |                                                                                                                                                                                                                                                                                                                                                                                                                                                                                                                                                                                                                                                                                                                                                                                                                                                                                                                                                                                                                                                                                                                                                                                                                                                                                                                                                                                                                                                                                                                                                                                                                                                                                                                                                                                                                                                                                                                                                                                                                                                                                                                              |
| rei wallwasher on-track 20             | O <u>KR983131</u> ③ ● ● ● ●                                                                                                                                                                                                                                                                                                                                                                                                                                                                                                                                                                                                                                                                                                                                                                                                                                                                                                                                                                                                                                                                                                                                                                                                                                                                                                                                                                                                                                                                                                                                                                                                                                                                                                                                                                                                                                                                                                                                                                                                                                                                                                  |
|                                        |                                                                                                                                                                                                                                                                                                                                                                                                                                                                                                                                                                                                                                                                                                                                                                                                                                                                                                                                                                                                                                                                                                                                                                                                                                                                                                                                                                                                                                                                                                                                                                                                                                                                                                                                                                                                                                                                                                                                                                                                                                                                                                                              |
| ■ Required accessories                 |                                                                                                                                                                                                                                                                                                                                                                                                                                                                                                                                                                                                                                                                                                                                                                                                                                                                                                                                                                                                                                                                                                                                                                                                                                                                                                                                                                                                                                                                                                                                                                                                                                                                                                                                                                                                                                                                                                                                                                                                                                                                                                                              |
| Plasterkit for recessed mounting       | KR <b>783040</b> Trimless plasterkit <b>© LxW</b> Lx75 <b>D</b> 88                                                                                                                                                                                                                                                                                                                                                                                                                                                                                                                                                                                                                                                                                                                                                                                                                                                                                                                                                                                                                                                                                                                                                                                                                                                                                                                                                                                                                                                                                                                                                                                                                                                                                                                                                                                                                                                                                                                                                                                                                                                           |
|                                        | KR <b>783240</b> Trimless plasterkit (gen. 2) <b>© LxW</b> Lx80 <b>D</b> 85                                                                                                                                                                                                                                                                                                                                                                                                                                                                                                                                                                                                                                                                                                                                                                                                                                                                                                                                                                                                                                                                                                                                                                                                                                                                                                                                                                                                                                                                                                                                                                                                                                                                                                                                                                                                                                                                                                                                                                                                                                                  |