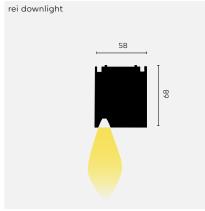

kreon rei downlight provides continuous controlled lighting in an optimised symmetric beam of just 55° to focus light over task areas or where an increased ambient level of lighting is required.

496 kreon.com/rei 497 catalogue 2