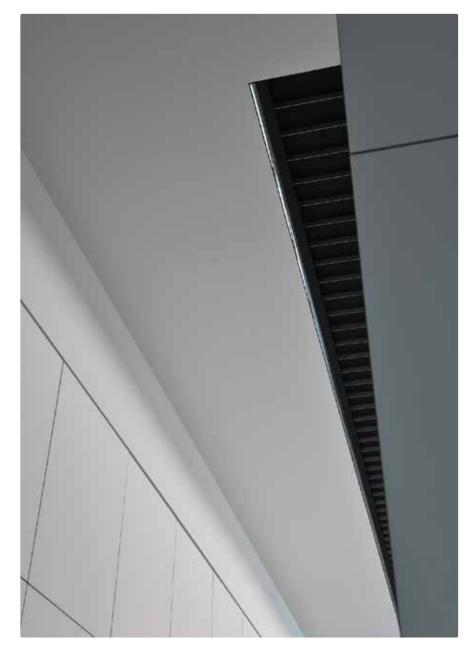

kreon rei continuous system is a ceiling surface mounted or ceiling recessed mounted luminaire offered with a choice of wall wash optic or downlight optic. Both types can be specified to length.

kreon rei wallwash optical system is developed to provide a homogenous continuous luminance on vertical surfaces and is the perfect solution for galleries, residential or retail applications where vertical plane luminance is a prerequisite of the lighting planning.

kreon rei downlight provides continuous controlled lighting in an optimised symmetric beam of just 55° to focus light over task areas or where an increased ambient level of lighting is required.

496 kreon.com/rei 497 catalogue 2