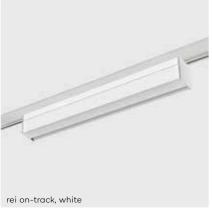

kreon rei continuous system is a ceiling surface mounted or ceiling recessed mounted luminaire offered with a choice of wall wash optic or downlight optic. Both types can be specified to length.

kreon rei wallwash optical system is developed to provide a homogenous continuous luminance on vertical surfaces and is the perfect solution for galleries, residential or retail applications where vertical plane luminance is a prerequisite of the lighting planning.

rei profile

3~Eutrack 230V profile. For track

accessories see page (18/)

Gear included. IP40

excl: 294mm.

SW: min. 702mm

VD or DD: min. 974mm.

Minimum profile length driver