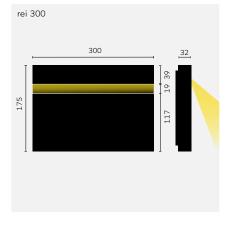

### kreon rei

kreon rei is a family of products offered as individual wall mounted luminaires or as a continuous system. The individual kreon rei luminaires are low level wall recessed or surface wall mounted products designed to provide discreet placement lighting via an optimised reflector system. They are available in two sizes with a choice of black or white finish.

## kreon rei

|         | Color | 자<br>오           | Light | O Optic |
|---------|-------|------------------|-------|---------|
| rei 165 | 0     | KR <b>983211</b> |       |         |
|         |       | KR <b>983212</b> |       |         |
| rei 300 | 0     | KR <b>983221</b> |       |         |
|         | •     |                  |       |         |
|         |       |                  |       |         |