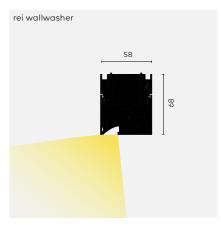

kreon rei continuous system is a ceiling surface mounted or ceiling recessed mounted luminaire offered with a choice of wall wash optic or downlight optic. Both types can be specified to length.

kreon rei wallwash optical system is developed to provide a homogenous continuous luminance on vertical surfaces and is the perfect solution for galleries, residential or retail applications where vertical plane luminance is a prerequisite of the lighting planning.