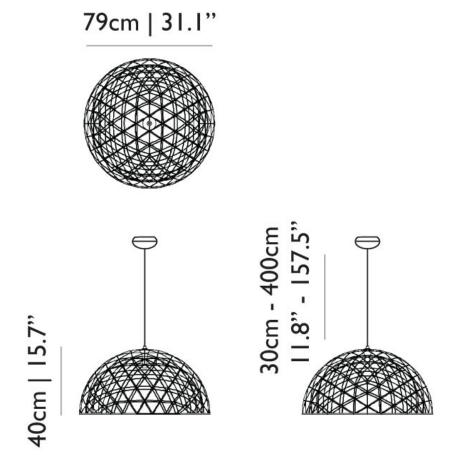

| PAB 315             |
| INSTA        | 51190               |
| INSTA        | 51040               |
| JUNG         | 225TDE              |
| LUTRON       | LPRPM-4A            |
| LUTRON       | GRAFIK INTEGRAL XGI |
| OPUS         | 852395              |
| РЕНА         | 433HAB              |
| SCHNEIDER    | ATD 315             |
| SCHNEIDER    | 600R                |
| SIEMENS      | 5 TC8 284           |
|              |                     |

Or similar specifications. Lowest dimming position will be approx. 20% -25% depening on dimmer/ lamp combinations.

Please note when using other dimmers (other types and/or manufacturers) than recommended the dimming curve may not be as fluent, in certain positions flickering or other inconsistencies could occur.

## moooi

### dimensions