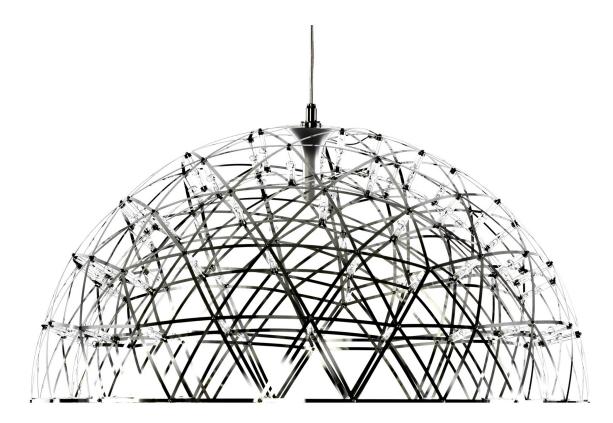

## Raimond Dome 79

Raimond Dome brings the poetry of a starry night to our homes, having a powerful lamp right at the centre of its dome-shaped network of twinkling LED lights. This makes it the perfect reading or dining lamp.

Designer Year of design Material Additional Raimond Puts 2012 Stainless steel and PMMA high output central spot

www.moooi.com