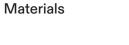

## Estendo 003 Three Seater Sofa

Its linear design and extensible modularity promote the flexibility of an elegant, highly functional sofa. ESTENDO is a new line of seating. In all simplicity, it unites straight lines and curves thanks to disappearing joints in the aluminium frame that holds the cushions. The seats of the armchair and sofa are welcoming and commodious. Modules with or without armrests are available in different configurations, including corner elements. A very comfortable set that adapts to the space and extends harmoniously.

## **TECHNICAL INFORMATION**

DESCRIPTION Sofa for outdoor use.

STRUCTURE Powder coated aluminium; slats in polypropylene reinforced with fibreglass.

STORAGE COVER Available.

WEIGHT Structure

17 kg

STORAGE COVER Available.