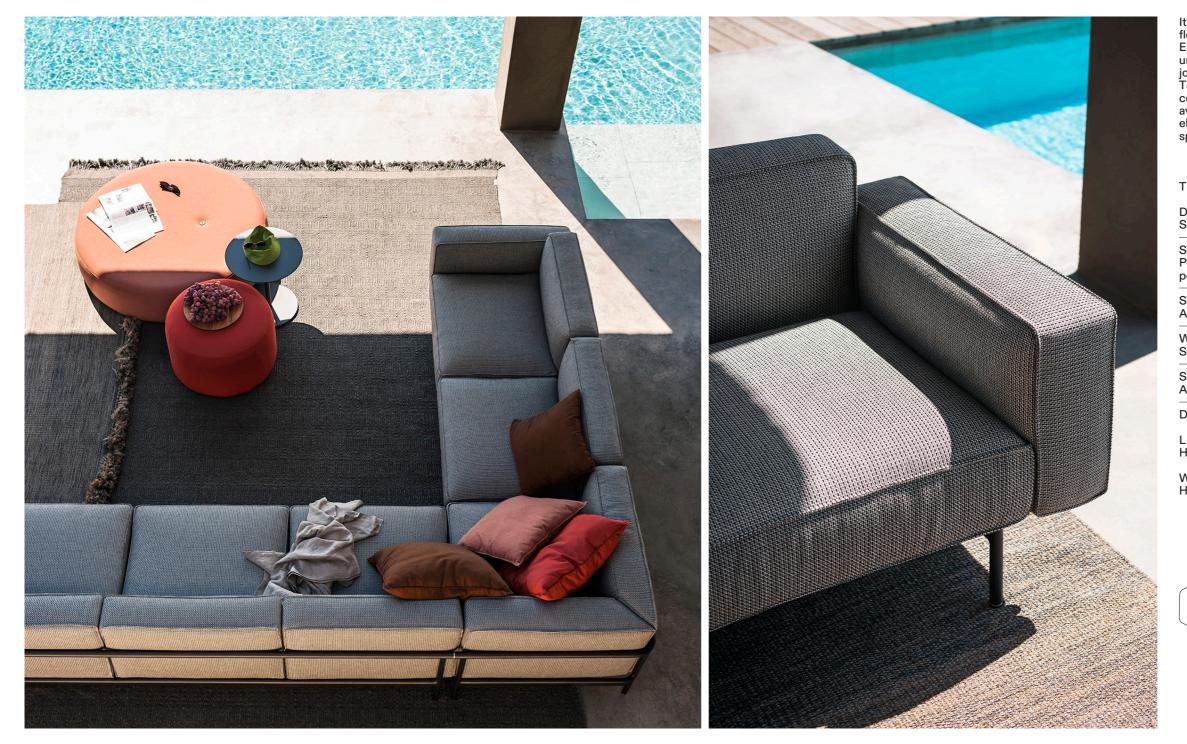

## Estendo 003 Three Seater Sofa

Its linear design and extensible modularity promote the flexibility of an elegant, highly functional sofa. ESTENDO is a new line of seating. In all simplicity, it unites straight lines and curves thanks to disappearing joints in the aluminium frame that holds the cushions. The seats of the armchair and sofa are welcoming and commodious. Modules with or without armrests are available in different configurations, including corner elements. A very comfortable set that adapts to the space and extends harmoniously.

DIMENSION

L 261 × P 84 × H 72 cm H seat 37 cm

W 103" × D 33"¼ × H 28"¾ H seat 14" ½