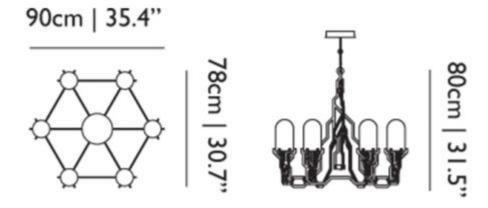

#### **Dimensions**

#### Technical ce

Material:

Steel, coated glass

**Dimensions:** 

Ø90cm x 80,3 cm x 78 cm

Weight:

20 kg

**Power consumption:** 

#### **Technical UL**

Material:

Steel, coated glass

**Dimensions:** 

Ø35.8" x H35.4"

Weight:

20 kg

**Power consumption:** 