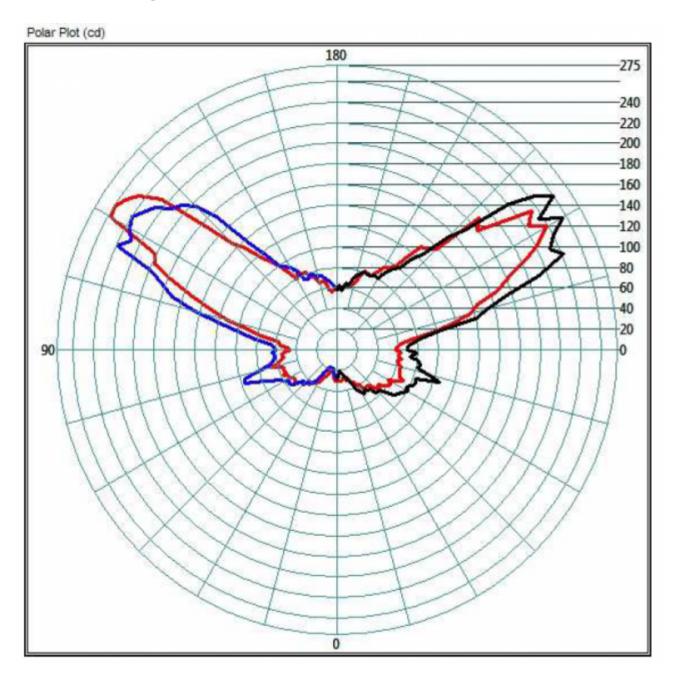

ed glass

**Dimensions:** 

Ø90cm x 80,3 cm x 78 cm

Weight:

20 kg

**Power consumption:** 

Max 16W

Input voltage:

230V

Light source:

Solid State LED

**Colour temperature:** 

2.700K

Lumen:

approx. 1300

Dimmable:

Yes, Mains

Canopy:

Metallic cylinder

# moooi

#### **Technical UL**



Material:

Steel, coated glass

**Dimensions:** 

Ø35.8" x H35.4"

Weight:

20 kg

**Power consumption:** 

Max 16W

Input voltage:

120V

Light source:

Solid State LED

**Colour temperature:** 

2700K

Lumen:

approx. 1300

Dimmable:

Yes, Mains

Canopy:

Metallic cylinder

# moooi

#### **Dimensions**



### **Packaging dimensions**

#### **HANA** Armchair

H 90 cm | 35.43" W 92 cm | 36.22" L 100 cm | 39.37"

#### Total shipping weight:

27.5KG | 60.62lbs

# m o o i

### **Radiation Diagram**