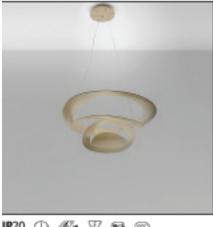

## **Pirce Mini Suspension - White**

IP20 🕒 🍕 🕅 🕫 🌚 Dimmerable: + () -

### DESCRIPTION

Suspension lamp in painted aluminium, extension of the existing Pirce range. Opening out of a slim disk are fluttering spirals, which fall gently downwards, creating magical effects of form and light.