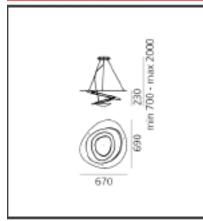

#### TECHNICAL DRAWINGS

| Article Code:            | 1256W10A   | Material:               | Aluminum      |
|--------------------------|------------|-------------------------|---------------|
| Colour:                  | White      | Series:                 | Design        |
| installation:            | Suspension |                         |               |
| DIMENSIONS               |            |                         |               |
| length:                  | cm 67      | Impact Resistance:      | N/D           |
| Midth:                   | cm 69      | Glow Wire Test:         | 650           |
| Height:                  | cm 23      |                         |               |
| Max Height from ceiling: | cm 200     |                         |               |
| INCLUDED SOURCES         |            |                         |               |
| Category:                | LED        | Color temperature (K):  | 2700K         |
| Number:                  | 1          | Color Tolerance:        | MacAdam 2SDCM |
| Watt:                    | 44W        | CRI:                    | 90            |
| Гуре:                    | 0          |                         |               |
| Class:                   | A          |                         |               |
| LUMINAIRE                |            |                         |               |
| Watt:                    | 44W        | Delivered lumens output | (lm):3097lm   |
| /oltage:                 | 220V-240V  | CCT:                    | 2700K         |
|                          |            | Efficiency:             | 82%           |
|                          |            | Efficacy:               | 70.39lm/W     |
|                          |            | CRI:                    | 90            |
|                          |            | Dimmable Typology:      | Push          |
| Notes                    |            |                         |               |