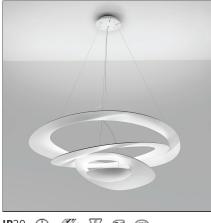

## **Pirce Suspension - White**

IP20 🕘 🔣 🕅 🞯 🎯 Dimmerable: +0-

#### DESCRIPTION

Suspension lamp in painted aluminium. Opening out of a slim disk are fluttering spirals, which fall gently downwards, creating magical effects of form and light.

| FEATURES                                                                                   |                                           |                                                     |                                               |
|--------------------------------------------------------------------------------------------|-------------------------------------------|-----------------------------------------------------|-----------------------------------------------|
| Article Code:<br>Colour:<br>Installation:<br>Environment:                                  | 1239010A<br>White<br>Suspension<br>Indoor | Material:<br>Series:<br>Area contract:<br>Emission: | Aluminum<br>Design<br>Residential<br>Indirect |
| DIMENSIONS                                                                                 |                                           |                                                     |                                               |
| Length:<br>Width:<br>Height:<br>Max Height from ceiling:                                   | cm 94<br>cm 97<br>cm 28<br>cm 200         | Glow Wire Test:                                     | 650                                           |
| NOT INCLUDED SOUR                                                                          | CES                                       |                                                     |                                               |
| Category:<br>Number:<br>Watt:<br>Lbs:                                                      | HALO<br>1<br>330W<br>R7s                  | Color temperature (K):<br>Class:                    | 2950K<br>A                                    |
| ALTERNATIVE SOURCE                                                                         | S                                         |                                                     |                                               |
| Category:<br>Number:<br>Watt:<br>Delivered lumens output (lı<br>Type:<br>Socket:<br>Class: | LED<br>1<br>11w                           |                                                     |                                               |
| LUMINAIRE                                                                                  |                                           |                                                     |                                               |
| Watt:                                                                                      | 330W                                      |                                                     |                                               |