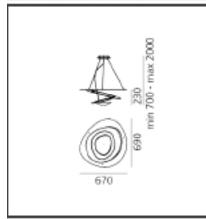

#### TECHNICAL DRAWINGS

| FEATURES                                           |                                 |                                  |                    |
|----------------------------------------------------|---------------------------------|----------------------------------|--------------------|
| Article Code:<br>Colour:<br>Installation:          | 1237010A<br>White<br>Suspension | Material:<br>Series:             | Aluminum<br>Design |
| DIMENSIONS                                         |                                 |                                  |                    |
| Length:                                            | cm 67                           | Impact Resistance:               | N/D                |
| Width:                                             | cm 69                           | Glow Wire Test:                  | 650                |
| Height:                                            | cm 23                           |                                  |                    |
| Max Height from ceiling:                           | cm 200                          |                                  |                    |
| NOT INCLUDED SOUR<br>Category:<br>Number:<br>Watt: | HALO<br>1<br>330W               | Color temperature (K):<br>Class: | 2950K<br>A         |
| Lbs:                                               | R7s                             |                                  |                    |
| ALTERNATIVE SOURCE                                 | s                               |                                  |                    |
| Category:                                          | LED                             |                                  |                    |
| Number:                                            | 1                               |                                  |                    |
| Watt:                                              | 11w                             |                                  |                    |
| Delivered lumens output (l                         | m):1110im                       |                                  |                    |
| Type:                                              | 2                               |                                  |                    |
|                                                    |                                 |                                  |                    |