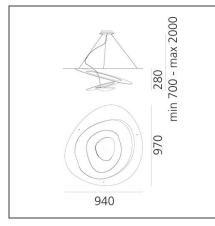

## **Pirce Suspension - White**

IP20 🕘 🔣 🕅 🞯 🎯 Dimmerable: +0-

#### **TECHNICAL DRAWINGS**

#### DESCRIPTION

Suspension lamp in painted aluminium. Opening out of a slim disk are fluttering spirals, which fall gently downwards, creating magical effects of form and light.

| FEATURES                                                                                   |                                           |                                                     |                                               |
|--------------------------------------------------------------------------------------------|-------------------------------------------|-----------------------------------------------------|-----------------------------------------------|
| Article Code:<br>Colour:<br>Installation:<br>Environment:                                  | 1239010A<br>White<br>Suspension<br>Indoor | Material:<br>Series:<br>Area contract:<br>Emission: | Aluminum<br>Design<br>Residential<br>Indirect |
| DIMENSIONS                                                                                 |                                           |                                                     |                                               |
| Length:<br>Width:<br>Height:<br>Max Height from ceiling:                                   | cm 94<br>cm 97<br>cm 28<br>cm 200         | Glow Wire Test:                                     | 650                                           |
| NOT INCLUDED SOUR                                                                          | CES                                       |                                                     |                                               |
| Category:<br>Number:<br>Watt:<br>Lbs:                                                      | HALO<br>1<br>330W<br>R7s                  | Color temperature (K):<br>Class:                    | 2950K<br>A                                    |
| ALTERNATIVE SOURCE                                                                         | S                                         |                                                     |                                               |
| Category:<br>Number:<br>Watt:<br>Delivered lumens output (lı<br>Type:<br>Socket:<br>Class: | LED<br>1<br>11w                           |                                                     |                                               |
| LUMINAIRE                                                                                  |                                           |                                                     |                                               |
| Watt:                                                                                      | 330W                                      |                                                     |                                               |