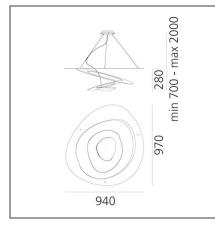

## **Pirce Suspension - White**

IP20 🕘 🔣 🕅 🞯 🎯 Dimmerable: +0-

#### **TECHNICAL DRAWINGS**

#### DESCRIPTION

Suspension lamp in painted aluminium. Opening out of a slim disk are fluttering spirals, which fall gently downwards, creating magical effects of form and light.

| FEATURES                                                                                   |                                           |                                                     |                                               |
|--------------------------------------------------------------------------------------------|-------------------------------------------|-----------------------------------------------------|-----------------------------------------------|
| Article Code:<br>Colour:<br>Installation:<br>Environment:                                  | 1239010A<br>White<br>Suspension<br>Indoor | Material:<br>Series:<br>Area contract:<br>Emission: | Aluminum<br>Design<br>Residential<br>Indirect |
| DIMENSIONS                                                                                 |                                           |                                                     |                                               |
| Length:<br>Width:<br>Height:<br>Max Height from ceiling:                                   | cm 94<br>cm 97<br>cm 28<br>cm 200         | Glow Wire Test:                                     | 650                                           |
| NOT INCLUDED SOUR                                                                          | CES                                       |                                                     |                                               |
| Category:<br>Number:<br>Watt:<br>Lbs:                                                      | HALO<br>1<br>330W<br>R7s                  | Color temperature (K):<br>Class:                    | 2950K<br>A                                    |
| ALTERNATIVE SOURCE                                                                         | S                                         |                                                     |                                               |
| Category:<br>Number:<br>Watt:<br>Delivered lumens output (lı<br>Type:<br>Socket:<br>Class: | LED<br>1<br>11w                           |                                                     |                                               |
| LUMINAIRE                                                                                  |                                           |                                                     |                                               |
| Watt:                                                                                      | 330W                                      |                                                     |                                               |