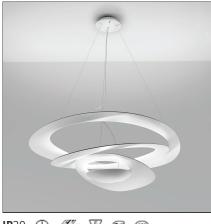

## **Pirce Suspension - White**

IP20 🕘 🔣 🕅 🞯 🎯 Dimmerable: +0-

#### DESCRIPTION

Suspension lamp in painted aluminium. Opening out of a slim disk are fluttering spirals, which fall gently downwards, creating magical effects of form and light.

| FEATURES                                                                                   |                                           |                                                     |                                               |
|--------------------------------------------------------------------------------------------|-------------------------------------------|-----------------------------------------------------|-----------------------------------------------|
| Article Code:<br>Colour:<br>Installation:<br>Environment:                                  | 1239010A<br>White<br>Suspension<br>Indoor | Material:<br>Series:<br>Area contract:<br>Emission: | Aluminum<br>Design<br>Residential<br>Indirect |
| DIMENSIONS                                                                                 |                                           |                                                     |                                               |
| Length:<br>Width:<br>Height:<br>Max Height from ceiling:                                   | cm 94<br>cm 97<br>cm 28<br>cm 200         | Glow Wire Test:                                     | 650                                           |
| NOT INCLUDED SOUR                                                                          | CES                                       |                                                     |                                               |
| Category:<br>Number:<br>Watt:<br>Lbs:                                                      | HALO<br>1<br>330W<br>R7s                  | Color temperature (K):<br>Class:                    | 2950K<br>A                                    |
| ALTERNATIVE SOURCE                                                                         | S                                         |                                                     |                                               |
| Category:<br>Number:<br>Watt:<br>Delivered lumens output (lı<br>Type:<br>Socket:<br>Class: | LED<br>1<br>11w                           |                                                     |                                               |
| LUMINAIRE                                                                                  |                                           |                                                     |                                               |
| Watt:                                                                                      | 330W                                      |                                                     |                                               |