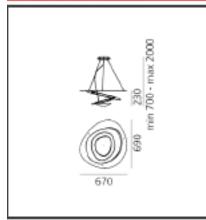

#### TECHNICAL DRAWINGS

| FEATURES                                           |                                 |                                  |                    |
|----------------------------------------------------|---------------------------------|----------------------------------|--------------------|
| Article Code:<br>Colour:<br>Installation:          | 1237010A<br>White<br>Suspension | Material:<br>Series:             | Aluminum<br>Design |
| DIMENSIONS                                         |                                 |                                  |                    |
| Length:                                            | cm 67                           | Impact Resistance:               | N/D                |
| Width:                                             | cm 69                           | Glow Wire Test:                  | 650                |
| Height:                                            | cm 23                           |                                  |                    |
| Max Height from ceiling:                           | cm 200                          |                                  |                    |
| NOT INCLUDED SOUR<br>Category:<br>Number:<br>Watt: | HALO<br>1<br>330W               | Color temperature (K):<br>Class: | 2950K<br>A         |
| Lbs:                                               | R7s                             |                                  |                    |
| ALTERNATIVE SOURCE                                 | s                               |                                  |                    |
| Category:                                          | LED                             |                                  |                    |
| Number:                                            | 1                               |                                  |                    |
| Watt:                                              | 11w                             |                                  |                    |
| Delivered lumens output (l                         | m):1110im                       |                                  |                    |
| Type:                                              | 2                               |                                  |                    |
|                                                    |                                 |                                  |                    |