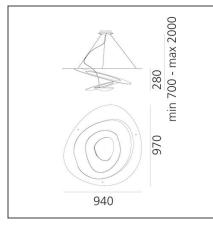

## **Pirce Suspension - White**

IP20 🕘 🔣 🕅 🞯 🎯 Dimmerable: +0-

#### **TECHNICAL DRAWINGS**

#### DESCRIPTION

Suspension lamp in painted aluminium. Opening out of a slim disk are fluttering spirals, which fall gently downwards, creating magical effects of form and light.

| FEATURES                                                                                   |                                           |                                                     |                                               |
|--------------------------------------------------------------------------------------------|-------------------------------------------|-----------------------------------------------------|-----------------------------------------------|
| Article Code:<br>Colour:<br>Installation:<br>Environment:                                  | 1239010A<br>White<br>Suspension<br>Indoor | Material:<br>Series:<br>Area contract:<br>Emission: | Aluminum<br>Design<br>Residential<br>Indirect |
| DIMENSIONS                                                                                 |                                           |                                                     |                                               |
| Length:<br>Width:<br>Height:<br>Max Height from ceiling:                                   | cm 94<br>cm 97<br>cm 28<br>cm 200         | Glow Wire Test:                                     | 650                                           |
| NOT INCLUDED SOUR                                                                          | CES                                       |                                                     |                                               |
| Category:<br>Number:<br>Watt:<br>Lbs:                                                      | HALO<br>1<br>330W<br>R7s                  | Color temperature (K):<br>Class:                    | 2950K<br>A                                    |
| ALTERNATIVE SOURCE                                                                         | S                                         |                                                     |                                               |
| Category:<br>Number:<br>Watt:<br>Delivered lumens output (lı<br>Type:<br>Socket:<br>Class: | LED<br>1<br>11w                           |                                                     |                                               |
| LUMINAIRE                                                                                  |                                           |                                                     |                                               |
| Watt:                                                                                      | 330W                                      |                                                     |                                               |