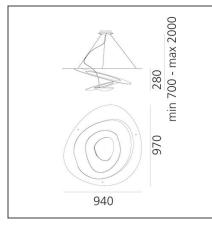

## **Pirce Suspension - White**

IP20 🕘 🔣 🕅 🞯 🎯 Dimmerable: +0-

#### **TECHNICAL DRAWINGS**

#### DESCRIPTION

Suspension lamp in painted aluminium. Opening out of a slim disk are fluttering spirals, which fall gently downwards, creating magical effects of form and light.

| FEATURES                                                                                   |                                           |                                                     |                                               |
|--------------------------------------------------------------------------------------------|-------------------------------------------|-----------------------------------------------------|-----------------------------------------------|
| Article Code:<br>Colour:<br>Installation:<br>Environment:                                  | 1239010A<br>White<br>Suspension<br>Indoor | Material:<br>Series:<br>Area contract:<br>Emission: | Aluminum<br>Design<br>Residential<br>Indirect |
| DIMENSIONS                                                                                 |                                           |                                                     |                                               |
| Length:<br>Width:<br>Height:<br>Max Height from ceiling:                                   | cm 94<br>cm 97<br>cm 28<br>cm 200         | Glow Wire Test:                                     | 650                                           |
| NOT INCLUDED SOUR                                                                          | CES                                       |                                                     |                                               |
| Category:<br>Number:<br>Watt:<br>Lbs:                                                      | HALO<br>1<br>330W<br>R7s                  | Color temperature (K):<br>Class:                    | 2950K<br>A                                    |
| ALTERNATIVE SOURCE                                                                         | S                                         |                                                     |                                               |
| Category:<br>Number:<br>Watt:<br>Delivered lumens output (lı<br>Type:<br>Socket:<br>Class: | LED<br>1<br>11w                           |                                                     |                                               |
| LUMINAIRE                                                                                  |                                           |                                                     |                                               |
| Watt:                                                                                      | 330W                                      |                                                     |                                               |