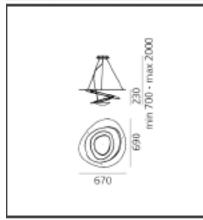

#### TECHNICAL DRAWINGS

| FEATURES                                           |                                 |                                  |                    |
|----------------------------------------------------|---------------------------------|----------------------------------|--------------------|
| Article Code:<br>Colour:<br>Installation:          | 1237010A<br>White<br>Suspension | Material:<br>Series:             | Aluminum<br>Design |
| DIMENSIONS                                         |                                 |                                  |                    |
| Length:                                            | cm 67                           | Impact Resistance:               | N/D                |
| Width:                                             | cm 69                           | Glow Wire Test:                  | 650                |
| Height:                                            | cm 23                           |                                  |                    |
| Max Height from ceiling:                           | cm 200                          |                                  |                    |
| NOT INCLUDED SOUR<br>Category:<br>Number:<br>Watt: | HALO<br>1<br>330W               | Color temperature (K):<br>Class: | 2950K<br>A         |
| Lbs:                                               | R7s                             |                                  |                    |
| ALTERNATIVE SOURCE                                 | s                               |                                  |                    |
| Category:                                          | LED                             |                                  |                    |
| Number:                                            | 1                               |                                  |                    |
| Watt:                                              | 11w                             |                                  |                    |
| Delivered lumens output (l                         | m):1110im                       |                                  |                    |
| Type:                                              | 2                               |                                  |                    |
|                                                    |                                 |                                  |                    |