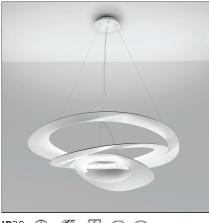

## **Pirce Mini Suspension - White**

IP20 🕒 🍕 🕅 🕫 🌚 Dimmerable: + () -

### DESCRIPTION

Suspension lamp in painted aluminium, extension of the existing Pirce range. Opening out of a slim disk are fluttering spirals, which fall gently downwards, creating magical effects of form and light.