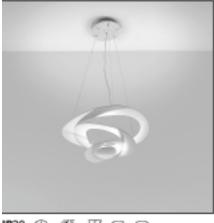

## **Pirce Mini Suspension - White**

IP20 🕒 🍕 🕅 🕫 🌚 Dimmerable: + () -

### DESCRIPTION

Suspension lamp in painted aluminium, extension of the existing Pirce range. Opening out of a slim disk are fluttering spirals, which fall gently downwards, creating magical effects of form and light.