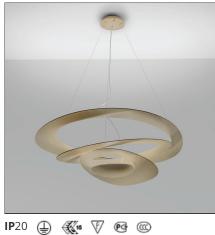

## **Pirce Suspension - White**

IP20 🕘 🔣 🕅 🞯 🎯 Dimmerable: +0-

#### DESCRIPTION

Suspension lamp in painted aluminium. Opening out of a slim disk are fluttering spirals, which fall gently downwards, creating magical effects of form and light.

| FEATURES                                                                                   |                                           |                                                     |                                               |
|--------------------------------------------------------------------------------------------|-------------------------------------------|-----------------------------------------------------|-----------------------------------------------|
| Article Code:<br>Colour:<br>Installation:<br>Environment:                                  | 1239010A<br>White<br>Suspension<br>Indoor | Material:<br>Series:<br>Area contract:<br>Emission: | Aluminum<br>Design<br>Residential<br>Indirect |
| DIMENSIONS                                                                                 |                                           |                                                     |                                               |
| Length:<br>Width:<br>Height:<br>Max Height from ceiling:                                   | cm 94<br>cm 97<br>cm 28<br>cm 200         | Glow Wire Test:                                     | 650                                           |
| NOT INCLUDED SOUR                                                                          | CES                                       |                                                     |                                               |
| Category:<br>Number:<br>Watt:<br>Lbs:                                                      | HALO<br>1<br>330W<br>R7s                  | Color temperature (K):<br>Class:                    | 2950K<br>A                                    |
| ALTERNATIVE SOURCE                                                                         | S                                         |                                                     |                                               |
| Category:<br>Number:<br>Watt:<br>Delivered lumens output (lı<br>Type:<br>Socket:<br>Class: | LED<br>1<br>11w                           |                                                     |                                               |
| LUMINAIRE                                                                                  |                                           |                                                     |                                               |
| Watt:                                                                                      | 330W                                      |                                                     |                                               |