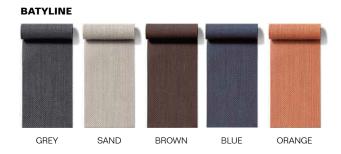

### BATYLINE

Technical fabric made of a PVC-coated polyester wire grid bearing membrane. This material combines excellent technical performance with a high aesthetic value. The special textile construction makes it very resistant to weathering and ensures quick drying.