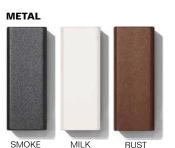

### **STRUCTURE**

Aluminium frame treated with electrostati9c powder painting with polyesterbase that gives more protection from scratches and also the final colouring to the product.

It can be recycled 100% and infinite times without losing its original features.

### STRUCTURE

Aluminium frame treated with electrostati9c powder painting with polyesterbase that gives more protection from scratches and also the final colouring to the product.

It can be recycled 100% and infinite times without losing its original features.