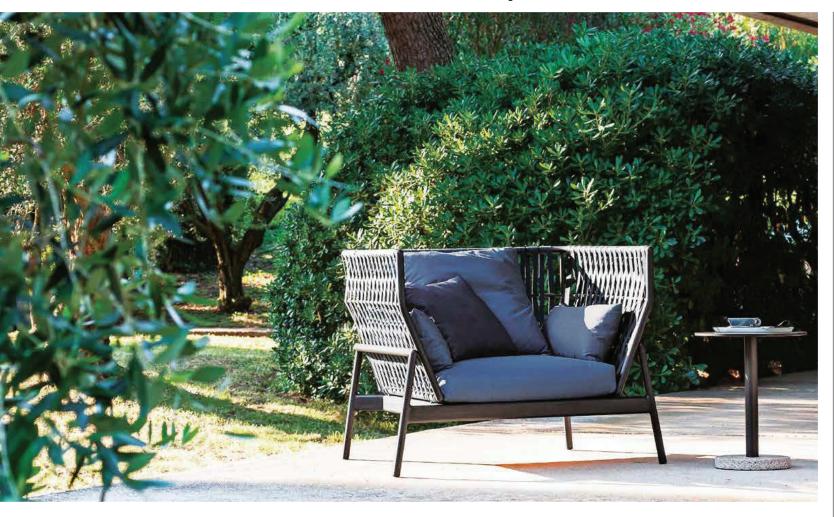

## PIPER 101 Sofa

design RODOLFO DORDONI

### DESCRIPTION

Sofa for outdoor use.

### **BELTS**

Double-twisted 100% polyester thread, in cotton finishing; they have great toughness and great resilience, high resistance to abrasion, to heat, to bending stress, high modulus of elasticity, minimal wet regain, good resistance to chemical agents and to bad weather conditions; color fastness to light of 7 in the blue scale (maximum: 8); as the time goes by, the exposition to extreme weather conditions may cause a discoloration of the threads.

### **CUSHIONS**

Standard or hydro draining