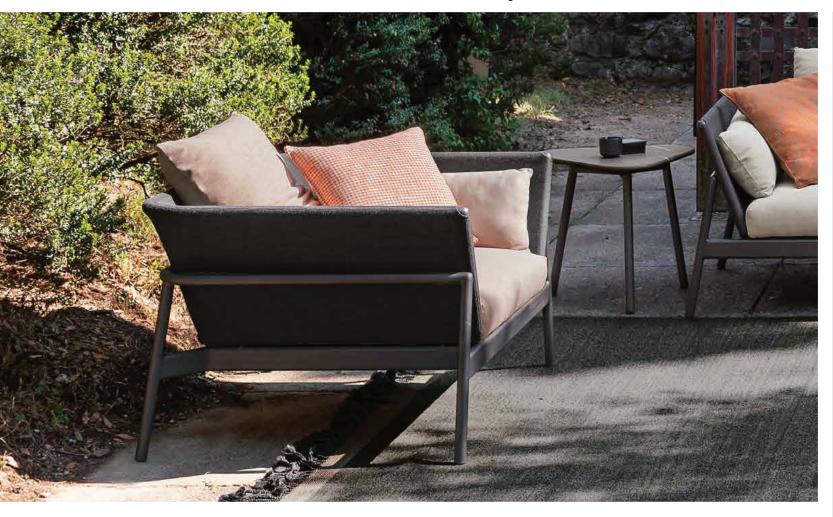

## PIPER 001 Sofa

design RODOLFO DORDONI

### DESCRIPTION

Sofa for outdoor use.

### **STRUCTURE**

Aluminium frame treated with electrostati9c powder painting with polyesterbase that gives more protection from scratches and also the final colouring to the product.

It can be recycled 100% and infinite times without losing its original features.

### **CUSHIONS**

Standard or hydro draining