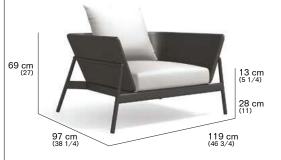

## PIPER 001 Sofa

design RODOLFO DORDONI

### DESCRIPTION

Sofa for outdoor use.

### **STRUCTURE**

Aluminium frame treated with electrostati9c powder painting with polyesterbase that gives more protection from scratches and also the final colouring to the product.

It can be recycled 100% and infinite times without losing its original features.

### WEIGHT

Structure: 23 kg Cushions: 5 kg