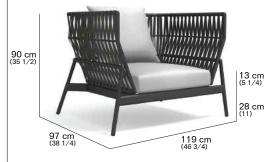

### WEIGHT

Structure: 23 kg Cushions: 5 kg

### WEIGHT

Structure: 24 kg Cushions: 5 kg