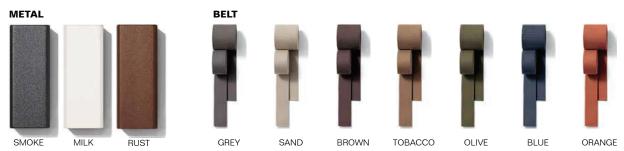

### **STRUCTURE**

Aluminium frame treated with electrostati9c powder painting with polyesterbase that gives more protection from scratches and also the final colouring to the product.

It can be recycled 100% and infinite times without losing its original features.

### STRUCTURE

Aluminium frame treated with electrostati9c powder painting with polyesterbase that gives more protection from scratches and also the final colouring to the product.

It can be recycled 100% and infinite times without losing its original features.

### **BELTS**

Double-twisted 100% polyester thread, in cotton finishing; they have great toughness and great resilience, high resistance to abrasion, to heat, to bending stress, high modulus of elasticity, minimal wet regain, good resistance to chemical agents and to bad weather conditions; color fastness to light of 7 in the blue scale (maximum: 8); as the time goes by, the exposition to extreme weather conditions may cause a discoloration of the threads.