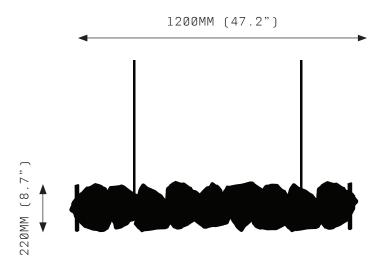

### FRONT VIEW

SIDE VIEW

#### **SPECIFICATIONS**

Ordering Code: PET.2.1200

Lamp:

24V LED WW 2700K

Lumens: 1700 LM

Voltage: 24V DC

Watts: 21W

Weight:

Approx. 38.6kg\* \*Exclusive of canopy

Inclusions:

20 Quartz crystal slices Power Supply Unit x 60W

Exclusions:

User Interface, Dimmer Unit