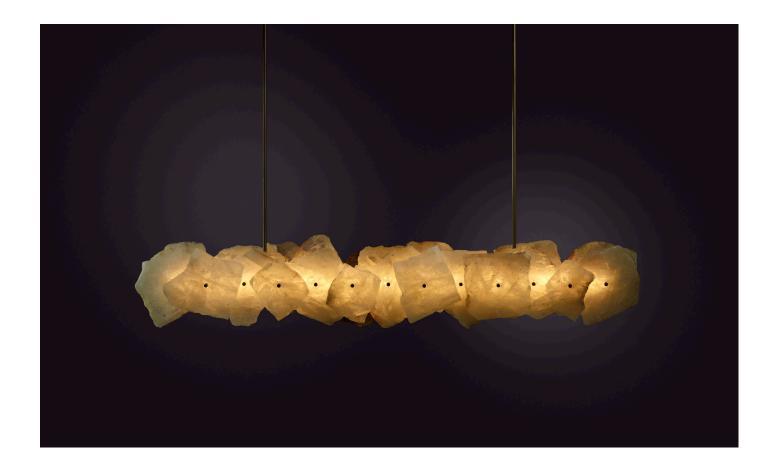

# PETRA II LINEAR 1200

PETRA (from the Greek  $\Pi$   $\epsilon\tau\rho\alpha$ , meaning stone) celebrates the subtleties and complexities of quartz. Quartz was highly revered by the ancients who believed that it was eternally frozen ice, miraculous because it was divinely forged. Prized for its mythic origin, its strength and its lustre, quartz has long been used to articulate sacred objects.

Every PETRA embodies an individual stone biography, the resonance of formation made visible by individual colouration, translucency and veiny detail. PETRA amplifies the mythical and geological properties of quartz, merging fire and ice in stone.

## PETRA II LINEAR 1200