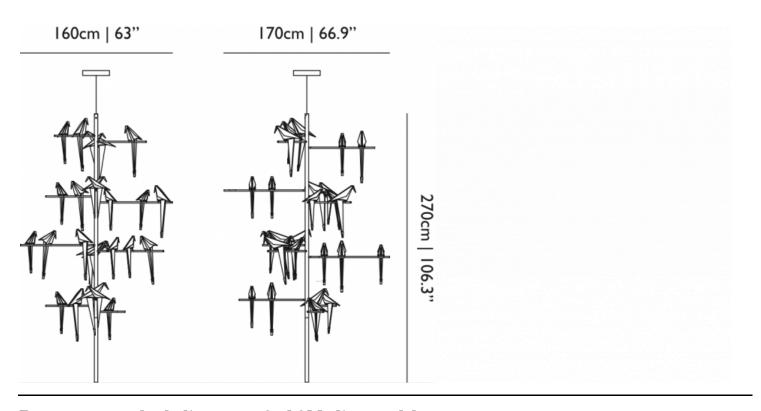

## m o o i



### **Perch Light Tree**

What is more poetic and elegantly captivating than a bird perched on a branch, flirting, singing and celebrating life?

Designer

Year of design

Material Additional Umut Yamac

2016

Steel, Aluminium, PP Solid State LED

# moooi



#### dimensions



### Recommended dimmer 0-10V dimmable

For fluent dimming behaviour we advise a dimmer that is compatible with the following specs:

Transformer type: Electronic Low Voltage (ELV) 0-10V Dim

**Load type:** Capacitive load (C-Type) **Dimmer type:** 0-10V dimmable

Please note the functioning of the dimmer and the power supply combination can never be predicted, it always needs to be tested in practice.