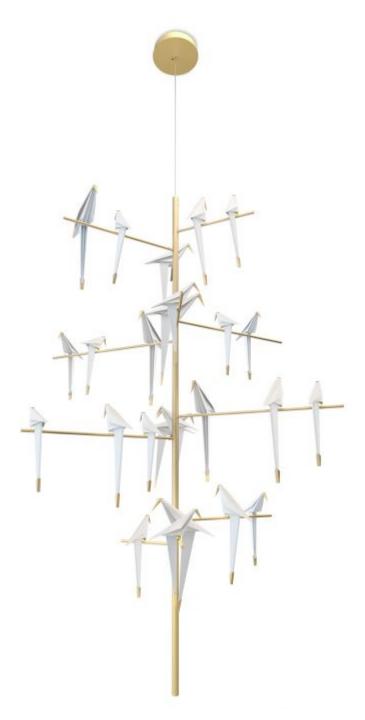

### **Perch Light Tree**

What is more poetic and elegantly captivating than a bird perched on a branch, flirting, singing and celebrating life?

Designer

Year of design

Material Additional Umut Yamac

2016

Steel, Aluminium, PP Solid State LED