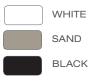

COVER

TEXTILE (cat. A)

Royal Botania fabrics have been woven from masscoloured acrylic fibre; your guarantee of optimal water- and UV resistance, plus years of comfort.

CAPPUCCINO

BLACK

WHITE