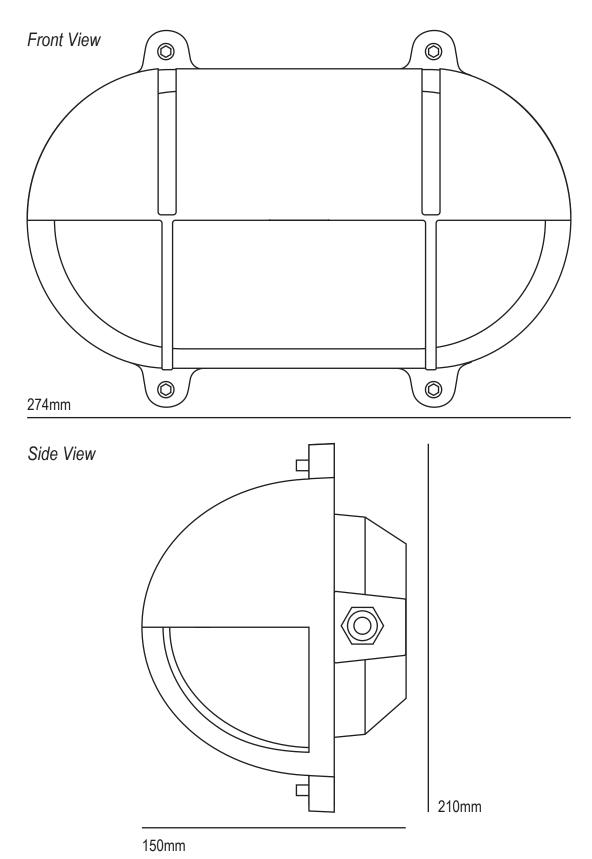

## Oval Brass Bulkhead Fitting with Internal Fixing Points 7434

| Product<br>Code  | Bulb<br>Cap |                                                             | Max<br>Wattage | Bulb<br>Type | Height/<br>Length | Width/<br>Diameter | Projection |
|------------------|-------------|-------------------------------------------------------------|----------------|--------------|-------------------|--------------------|------------|
| 7434             | E27         |                                                             | 100            | GLS          | 210mm             | 274mm              | 150mm      |
| Available Finish |             | Natural, Weathered or Chrome plated Brass, frosted diffuser |                |              |                   |                    |            |